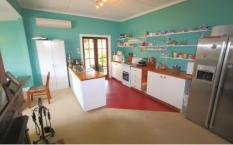

## 16 Slaughterhouse Road Dover TAS

This gorgeous character 1890's home offers 3 bedrooms and sits perched atop a small hill in the middle of Dover overlooking Port Esperance and the islands and beaches. With paddocks all round and a long tree lined driveway it is truly a unique position. The home has been lovingly restored and has two big living areas with wood heating plus a huge open and covered entertaining deck. There is also a double garage and large veggie patch for the keen gardener. Be quick for this rare gem! Long term lease.