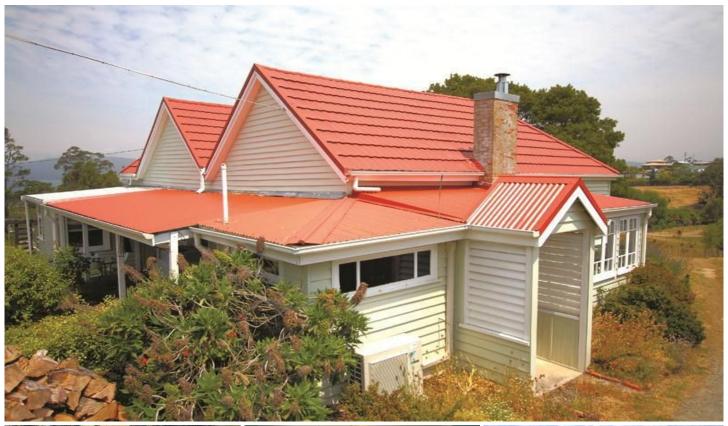

## 16 Slaughterhouse Road Dover TAS

This gorgeous character 1890's home offers 3 bedrooms and sits perched atop a small hill in the middle of Dover overlooking Port Esperance and the islands and beaches. With paddocks all round and a long tree lined driveway it is truly a unique position. The home has been lovingly restored and has two big living areas with wood heating plus a huge open and covered entertaining deck. There is also a double garage and large veggie patch for the keen gardener. Be quick for this rare gem! Long term lease.