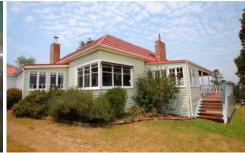

## 16 Slaughterhouse Road Dover TAS

This gorgeous character 1890's home offers 3 bedrooms and sits perched atop a small hill in the middle of Dover overlooking Port Esperance and the islands and beaches. With paddocks all round and a long tree lined driveway it is truly a unique position. The home has been lovingly restored and has two big living areas with wood heating plus a huge open and covered entertaining deck. There is also a double garage and large veggie patch for the keen gardener. Be quick for this rare gem! Long term lease.