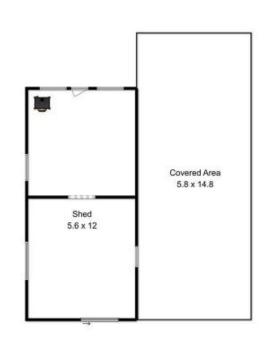

Maree Oost 03 6264 2888

Fixtures and fittings are for display only and not to scale. All measurements are internal and approximate. This plan is a sketch for illustration, not valuation. Produced by Open2view.com

Approx. house area: 141 sqm Approx outbuilding area: 70 sqm