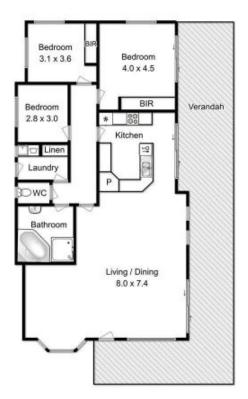

## 3 🎮 1 🚰 7 🚘

| Building Size | : 141 sqm                          |
|---------------|------------------------------------|
| Land Size     | : 6508 sqm                         |
| View          | : https://www.taspr.com.au/2920305 |

Maree Oost 03 6264 2888

Fixtures and fittings are for display only and not to scale. All measurements are internal and approximate. This plan is a sketch for illustration, not valuation. Produced by Open2view.com

Approx. house area: 141 sqm Approx outbuilding area: 70 sqm