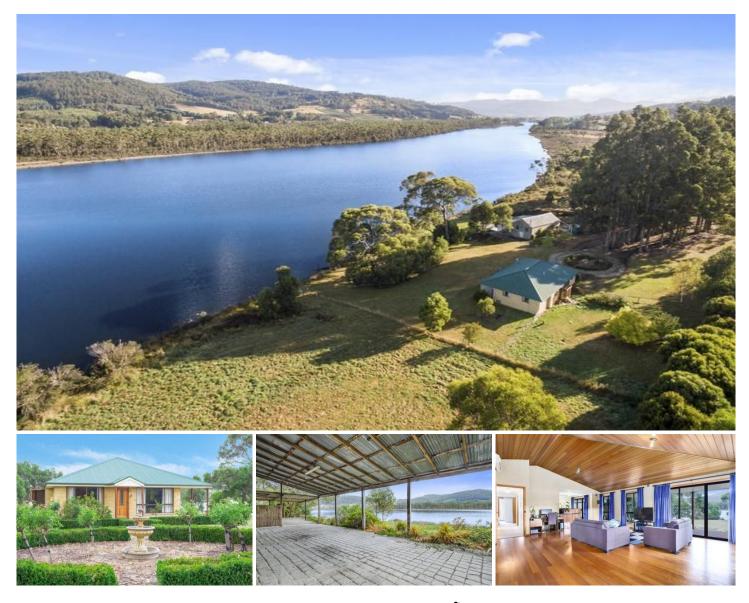

## 8651 Channel Highway Woodstock TAS

This lovely brick home has to be seen to be believed. Nestled on the banks of the Huon River, the open plan living/kitchen/dining has tranquil views overlooking the water. Featuring 3 double bedrooms all with BIR's and a modern bathroom. On a large block and on the bus route to local schools it makes the ideal home for a growing family. All only 5 mins from Huonville and conveniences. Won't last long! Long term lease.

## 3 🎮 1 🚰 7 🚘

| Building Size | : 141 sqm                          |
|---------------|------------------------------------|
| Land Size     | : 6508 sqm                         |
| View          | : https://www.taspr.com.au/2920305 |