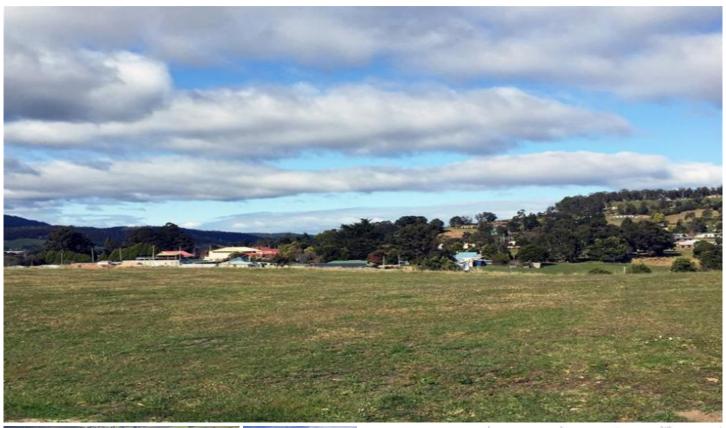

## Lot 22 Silver Hill Road Cygnet TAS

This perfect little land parcel is situated in a new homes area, part of the 2nd stage of this subdivision and within easy walking distance to Cygnet township.

Offering 2425m2 of pasture land with full town services and fantastic rural and town views, this north west facing allotment is ready and waiting for you to build your dream today!

Cygnet has everything to offer from groceries, banking, post office, butcher, sports and schools.

For more information or an eBrochure please call anytime.

Land Size: 2425 sqm

View: https://www.taspr.com.au/2929772