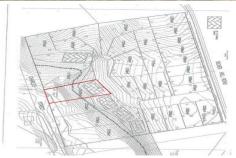

## Lot 22 Silver Hill Road Cygnet TAS

This perfect little land parcel is situated in a new homes area, part of the 2nd stage of this subdivision and within easy walking distance to Cygnet township.

Offering 2425m2 of pasture land with full town services and fantastic rural and town views, this north west facing allotment is ready and waiting for you to build your dream today!

Cygnet has everything to offer from groceries, banking, post office, butcher, sports and schools.

For more information or an eBrochure please call anytime.

Land Size: 2425 sqm

View: https://www.taspr.com.au/2929772