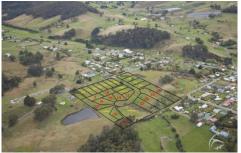

## Lot 22 Silver Hill Road Cygnet TAS

This perfect little land parcel is situated in a new homes area, part of the 2nd stage of this subdivision and within easy walking distance to Cygnet township.

Offering 2425m2 of pasture land with full town services and fantastic rural and town views, this north west facing allotment is ready and waiting for you to build your dream today!

Cygnet has everything to offer from groceries, banking, post office, butcher, sports and schools.

For more information or an eBrochure please call anytime.

Land Size: 2425 sqm

View: https://www.taspr.com.au/2929772