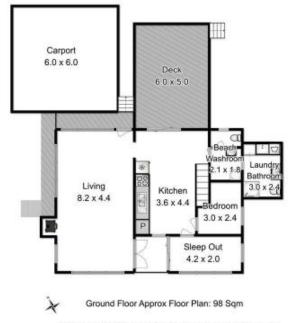

## 17 Sunset Drive Garden Island Creek TAS

This beautifully presented, architecturally designed cape-cod style house, with NBN available, is positioned in a lovely seaside setting situated 50m across the road from the beautiful family friendly beach of Garden Island Sands. The home offers open plan stylish kitchen with dishwasher, two bedrooms, and separate lounge room with woodheater and French doors leading to a spacious sunroom/3rd bedroom. Main bedroom is downstairs along with spacious bathroom with separate shower, vanity, separate small bath and 2 toilets. Upstairs is a spacious bedroom and study nook with water views. The home has been freshly painted. Outside this delightful home is a fully fenced yard with enclosed undercover deck perfect for alfresco dining, designed to maximise both summer and winter usage. The level block has easy care gardens and an attached double carport, lock up garden shed/workshop or small studio. Ample amount of water from 5000 gallon water tank. The

| Building Size | : 126 sqm                          |
|---------------|------------------------------------|
| Land Size     | : 653 sqm                          |
| View          | : https://www.taspr.com.au/2936342 |