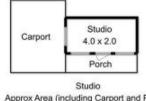

## 17 Sunset Drive Garden Island Creek TAS

This beautifully presented, architecturally designed cape-cod style house, with NBN available, is positioned in a lovely seaside setting situated 50m across the road from the beautiful family friendly beach of Garden Island Sands. The home offers open plan stylish kitchen with dishwasher, two bedrooms, and separate lounge room with woodheater and French doors leading to a spacious sunroom/3rd bedroom. Main bedroom is downstairs along with spacious bathroom with separate shower, vanity, separate small bath and 2 toilets. Upstairs is a spacious bedroom and study nook with water views. The home has been freshly painted. Outside this delightful home is a fully fenced yard with enclosed undercover deck perfect for alfresco dining, designed to maximise both summer and winter usage. The level block has easy care gardens and an attached double carport, lock up garden shed/workshop or small studio. Ample amount of water from 5000 gallon water tank. The