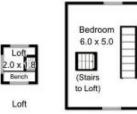

03 6264 2888

Second Floor

Ben

Loft

Approx Floor Area (including Loft): 35 Sqm

Fixtures and Fittings are for display only and not to scale. This floor plan is a sketch for illustration. All measurements are internal and approximate. Produced by open2view.com