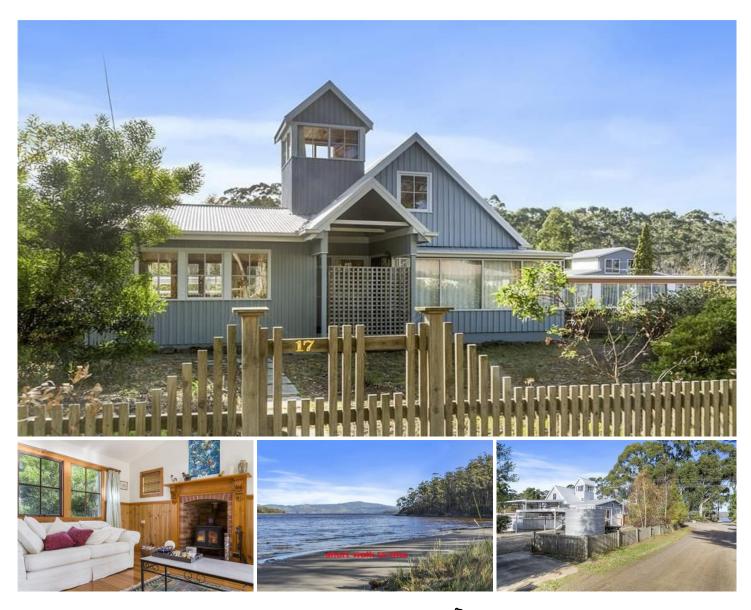

## 17 Sunset Drive Garden Island Creek TAS

This beautifully presented, architecturally designed cape-cod style house, with NBN available, is positioned in a lovely seaside setting situated 50m across the road from the beautiful family friendly beach of Garden Island Sands. The home offers open plan stylish kitchen with dishwasher, two bedrooms, and separate lounge room with woodheater and French doors leading to a spacious sunroom/3rd bedroom. Main bedroom is downstairs along with spacious bathroom with separate shower, vanity, separate small bath and 2 toilets. Upstairs is a spacious bedroom and study nook with water views. The home has been freshly painted. Outside this delightful home is a fully fenced yard with enclosed undercover deck perfect for alfresco dining, designed to maximise both summer and winter usage. The level block has easy care gardens and an attached double carport, lock up garden shed/workshop or small studio. Ample amount of water from 5000 gallon water tank. The