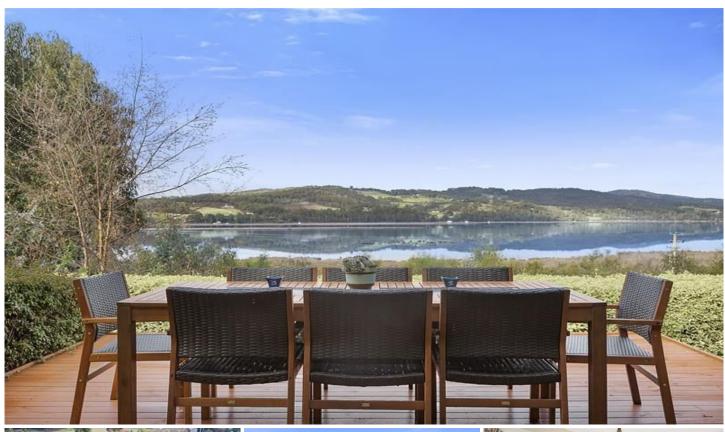

## 7 Braeside Road Franklin TAS

Franklin lifestyle property seekers should inspect. This 2-3 Bedroom brick home on 2.3 acres of useable land has the most amazing 180 degree close up views of the often mirror like Huon River delta. Open plan living with cosy wood heater and all living spaces enjoy the view from sitting down. The studio at the back of the carport could be a 3rd bedroom / sleep out. There are several sheds and the land is fenced into two paddocks and is currently running alpacas.

The main bedroom has its own door to the dual access bathroom and there is a separate laundry and toilet. The bay windows are a real feature with a door in-between leading out to the verandah and sun deck to entertain and experience those views from an even better position. Wander through the beautiful garden past the fruit trees and big veggie patch and there is even a hidden deck amongst the trees.