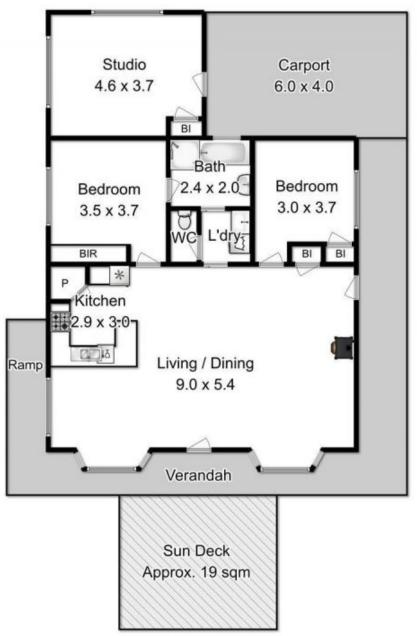

## 7 Braeside Road Franklin TAS

Franklin lifestyle property seekers should inspect. This 2-3 Bedroom brick home on 2.3 acres of useable land has the most amazing 180 degree close up views of the often mirror like Huon River delta. Open plan living with cosy wood heater and all living spaces enjoy the view from sitting down. The studio at the back of the carport could be a 3rd bedroom / sleep out. There are several sheds and the land is fenced into two paddocks and is currently running alpacas.

The main bedroom has its own door to the dual access bathroom and there is a separate laundry and toilet. The bay windows are a real feature with a door in-between leading out to the verandah and sun deck to entertain and experience those views from an even better position. Wander through the beautiful garden past the fruit trees and big veggie patch and there is even a hidden deck amongst the trees.