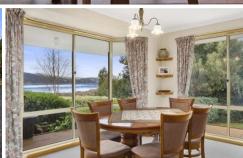

## 7 Braeside Road Franklin TAS

Franklin lifestyle property seekers should inspect. This 2-3 Bedroom brick home on 2.3 acres of useable land has the most amazing 180 degree close up views of the often mirror like Huon River delta. Open plan living with cosy wood heater and all living spaces enjoy the view from sitting down. The studio at the back of the carport could be a 3rd bedroom / sleep out. There are several sheds and the land is fenced into two paddocks and is currently running alpacas.

The main bedroom has its own door to the dual access bathroom and there is a separate laundry and toilet. The bay windows are a real feature with a door in-between leading out to the verandah and sun deck to entertain and experience those views from an even better position. Wander through the beautiful garden past the fruit trees and big veggie patch and there is even a hidden deck amongst the trees.