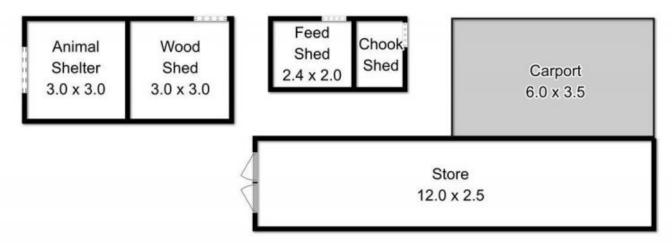

## 7 Braeside Road Franklin TAS

Franklin lifestyle property seekers should inspect. This 2-3 Bedroom brick home on 2.3 acres of useable land has the most amazing 180 degree close up views of the often mirror like Huon River delta. Open plan living with cosy wood heater and all living spaces enjoy the view from sitting down. The studio at the back of the carport could be a 3rd bedroom / sleep out. There are several sheds and the land is fenced into two paddocks and is currently running alpacas.