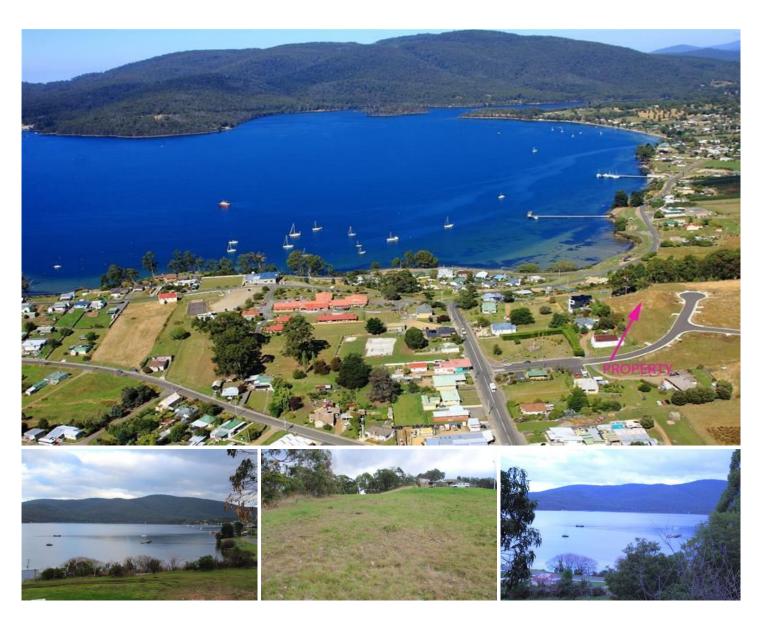

## 9 Chapel Lane Dover TAS

Excellent water and island views on a 988m2 residential block in the heart of the seaside town of Dover. Offers a picture perfect location to build your dream home overlooking the Islands of Faith, Hope & Charity & the clear waters of Port Esperance Bay. All town services, including underground power are already connected to make the task of building a little easier. Curb & gutter at the driveway entrance also. The property is positioned high enough above the waterfront to take in the phenomenal views and only a short stroll to the local school, shopping complex and various other outlets. Approx. 1 hour drive from Hobart. For more information, an Ebrochure, directions or an inspection please call absolutely anytime at all.