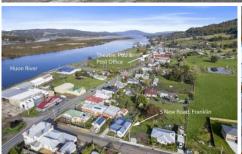

## 5 New Road Franklin TAS

Completely renovated 3 bedroom, 2 bathroom period home in the riverside heritage town of Franklin. This 1900s home is only 80 metres from the Huon Riverside Parklands and walkways, as well as a short walk to restaurants and cafs in this popular area.