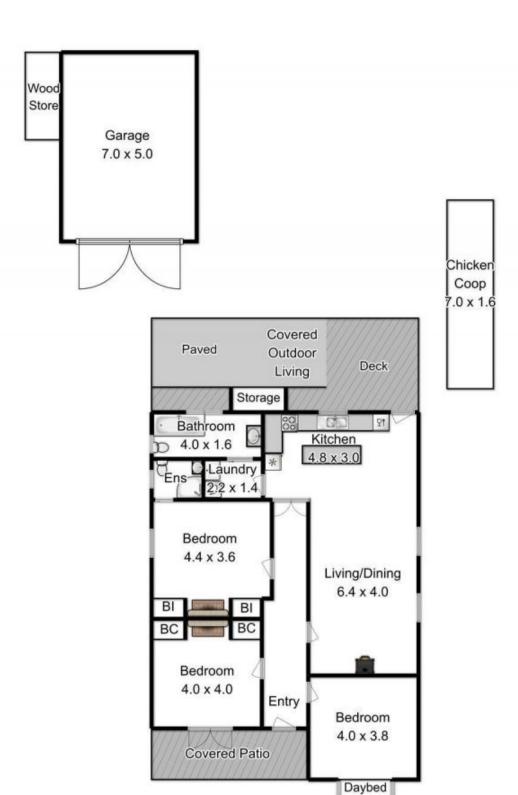

## 5 New Road Franklin TAS

Completely renovated 3 bedroom, 2 bathroom period home in the riverside heritage town of Franklin. This 1900s home is only 80 metres from the Huon Riverside Parklands and walkways, as well as a short walk to restaurants and cafs in this popular area.

Internally, each of the 3 bedrooms are large double in size and the main has an ensuite as well as beautifully crafted built in robes, bedroom 2 has French doors to the front covered verandah whilst bedroom 3 has the classic federation box bay window with inbuilt day bed, the perfect place to sit and read in winter. The open plan lounge/dining has a free standing wood heater with large windows to let the light stream in. In addition, there is an internal laundry, a family bathroom, and a galley style kitchen featuring a large island bench.

3 📭 2 🔓 3 😭

**Building Size**: 132 sqm **Land Size**: 574 sqm

View: https://www.taspr.com.au/3095094

Maree Oost 03 6264 2888

X

Approx Floor Area: 131 Sqm

Fixtures and Fittings are for display only and not to scale.

This floor plan is a sketch for illustration.

All measurements are internal and approximate.

Produced by open2view.com