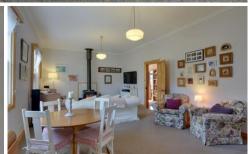

Internally, each of the 3 bedrooms are large double in size and the main has an ensuite as well as beautifully crafted built in robes, bedroom 2 has French doors to the front covered verandah whilst bedroom 3 has the classic federation box bay window with inbuilt day bed, the perfect place to sit and read in winter. The open plan lounge/dining has a free standing wood heater with large windows to let the light stream in. In addition, there is an internal laundry, a family bathroom, and a galley style kitchen featuring a large island bench.