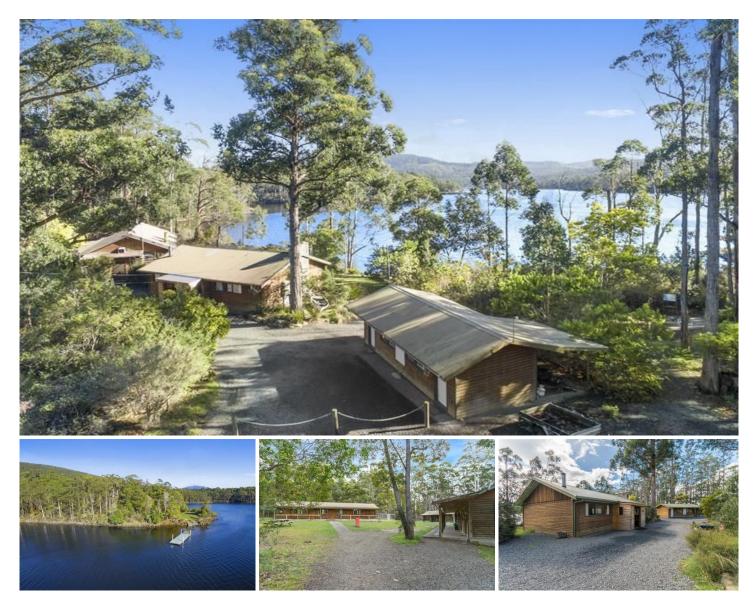

## 247 Narrows Road Strathblane TAS

Located in an area of outstanding beauty, the 'Far South Wilderness Camp' is set on 38 Acres of native forest reserve perched on the banks of the Esperance River approx. 83 Km south of Hobart. Check out the fantastic online virtual tour with interactive 360 views from different locations around the property as well as our video tour to showcase the property in its entirety.

This unique commercial property comprises 10 bunk cabins, 2 cabin doubles, recreation and dining halls (including fully equipped commercial kitchen), reception/ office, amenities block, BBQ shelter, storage sheds, Jetty and pontoon, all set in the main camp area.

In addition, the property encompasses a separate privately located wilderness lodge as well as the beautifully appointed private waterfront Managers lodge (a beautiful home for an owner operator). In total, the main camp comfortably sleeps 66 with the wilderness lodge 
 Price
 : \$1,750,00