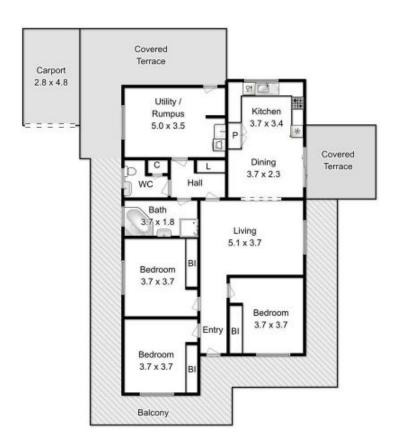

## 7677 Channel Highway Cygnet TAS

A delightful, partly refurbished family home located in an elevated position just on the outskirts of the Cygnet township. Freshly painted inside and out and new timber deck with two terraces and balcony. Comprising 3 double bedrooms all with built-in wardrobes, spacious open plan kitchen and dining area with sliding door onto an undercover terrace area. The large lounge room has a reverse cycle air-conditioner with large windows and a second living area, also with reverse cycle air-conditioner. The bathroom has large corner spa, separate shower and vanity and convenience of separate toilet and basin. Situated on a generous size 1590m2 block with retaining walls of established gardens with town, rural views and privacy of surrounding pasture. Featuring polished timber floorboards throughout. The home is warm and cosy all year round, heated from two reverse cycle air-conditioners with insulated floors to retain the heat. Large covered

3 🚐 1 🟪 3 🗬

**Building Size**: 125 sqm **Land Size**: 1590 sqm

View: https://www.taspr.com.au/3221485

Maree Oost 03 6264 2888

Fixtures and fittings are for display only and not to scale. All measurements are internal and approximate. This plan is a sketch for illustration, not valuation. Produced by Open2view.com

Approx. house area: 128 sqm Approx outbuilding area: 18 sqm