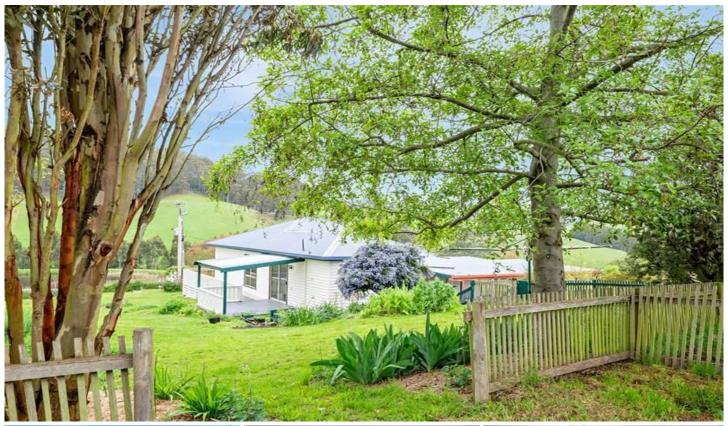

## 7677 Channel Highway Cygnet TAS

A delightful, partly refurbished family home located in an elevated position just on the outskirts of the Cygnet township. Freshly painted inside and out and new timber deck with two terraces and balcony. Comprising 3 double bedrooms all with built-in wardrobes, spacious open plan kitchen and dining area with sliding door onto an undercover terrace area. The large lounge room has a reverse cycle air-conditioner with large windows and a second living area, also with reverse cycle air-conditioner. The bathroom has large corner spa, separate shower and vanity and convenience of separate toilet and basin. Situated on a generous size 1590m2 block with retaining walls of established gardens with town, rural views and privacy of surrounding pasture. Featuring polished timber floorboards throughout. The home is warm and cosy all year round, heated from two reverse cycle air-conditioners with insulated floors to retain the heat. Large covered