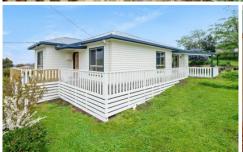

## 7677 Channel Highway Cygnet TAS

A delightful, partly refurbished family home located in an elevated position just on the outskirts of the Cygnet township. Freshly painted inside and out and new timber deck with two terraces and balcony. Comprising 3 double bedrooms all with built-in wardrobes, spacious open plan kitchen and dining area with sliding door onto an undercover terrace area. The large lounge room has a reverse cycle air-conditioner with large windows and a second living area, also with reverse cycle air-conditioner. The bathroom has large corner spa, separate shower and vanity and convenience of separate toilet and basin. Situated on a generous size 1590m2 block with retaining walls of established gardens with town, rural views and privacy of surrounding pasture. Featuring polished timber floorboards throughout. The home is warm and cosy all year round, heated from two reverse cycle air-conditioners with insulated floors to retain the heat. Large covered

3 🚐 1 🟪 3 🗬

**Building Size**: 125 sqm **Land Size**: 1590 sqm

View: https://www.taspr.com.au/3221485

Maree Oost 03 6264 2888

Fixtures and fittings are for display only and not to scale. All measurements are internal and approximate. This plan is a sketch for illustration, not valuation. Produced by Open2view.com