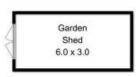

itchen and dining area with sliding door onto an undercover terrace area. The large lounge room has a reverse cycle air-conditioner with large windows and a second living area, also with reverse cycle air-conditioner. The bathroom has large corner spa, separate shower and vanity and convenience of separate toilet and basin. Situated on a generous size 1590m2 block with retaining walls of established gardens with town, rural views and privacy of surrounding pasture. Featuring polished timber floorboards throughout. The home is warm and cosy all year round, heated from two reverse cycle air-conditioners with insulated floors to retain the heat. Large covered

3 🚐 1 🟪 3 🗬

**Building Size**: 125 sqm **Land Size**: 1590 sqm

View: https://www.taspr.com.au/3221485



Maree Oost 03 6264 2888





Fixtures and fittings are for display only and not to scale. All measurements are internal and approximate. This plan is a sketch for illustration, not valuation. Produced by Open2view.com

Approx. house area: 128 sqm Approx outbuilding area: 18 sqm