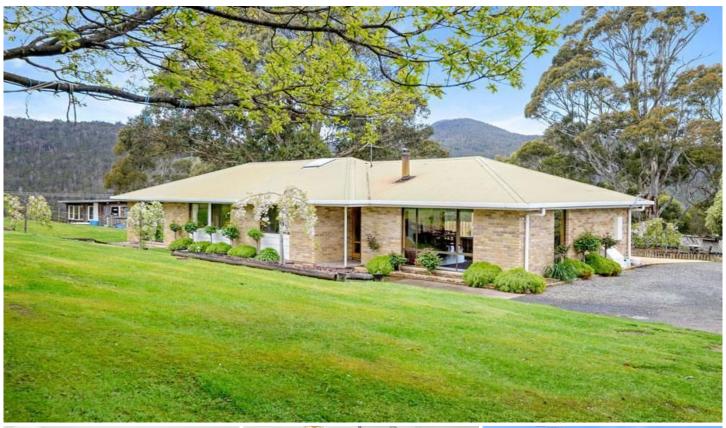

## 30 Huon View Road Lower Longley TAS

Dont delay and make an appointment today. Immaculately presented property offering 5 bedrooms plus a study, open plan living which provides plenty of space for the largest family. The kitchen has been fully renovated including a 900mm Westinghouse stove and 5 burner gas cook top, dishwasher and pantry. The bathroom has also been renovated.

Once outside the home the list of extras is endless the 1.14 hectare property has four fully fenced paddocks that are gently sloping, a tack room for your horse and their own water supply and there is a hay shed/stable for a pony. Double garage includes a workshop. An enclosed Gazebo for outdoor entertaining space in all weather. The home is surrounded by lush lawns and low maintenance gardens. Only 25 minutes to Hobart or 15 minutes to Kingston, making it the perfect location for the work commute.