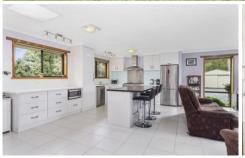

## 30 Huon View Road Lower Longley TAS

Dont delay and make an appointment today. Immaculately presented property offering 5 bedrooms plus a study, open plan living which provides plenty of space for the largest family. The kitchen has been fully renovated including a 900mm Westinghouse stove and 5 burner gas cook top, dishwasher and pantry. The bathroom has also been renovated.