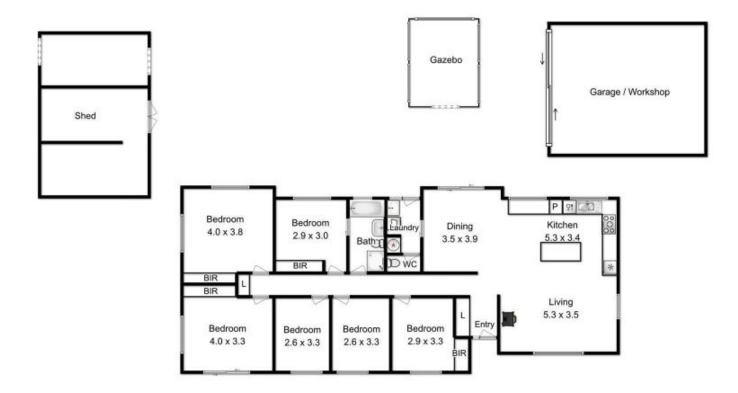

## 30 Huon View Road Lower Longley TAS

Dont delay and make an appointment today. Immaculately presented property offering 5 bedrooms plus a study, open plan living which provides plenty of space for the largest family. The kitchen has been fully renovated including a 900mm Westinghouse stove and 5 burner gas cook top, dishwasher and pantry. The bathroom has also been renovated.

Once outside the home the list of extras is endless the 1.14 hectare property has four fully fenced paddocks that are gently sloping, a tack room for your horse and their own water supply and there is a hay shed/stable for a pony. Double garage includes a workshop. An enclosed Gazebo for outdoor entertaining space in all weather. The home is surrounded by lush lawns and low maintenance gardens. Only 25 minutes to Hobart or 15 minutes to Kingston, making it the perfect location for the work commute.

5 阵 1 🔓 6 🚘

**Building Size**: 169 sqm **Land Size**: 11400 sqm

View: https://www.taspr.com.au/3229258

Maree Oost 03 6264 2888

Fixtures and fittings are for display only and not to scale. All measurements are internal and approximate. This plan is a sketch for illustration, not valuation. Produced by Open2view.com

Approx. house area: 167 sqm Approx outbuilding area: 87 sqm