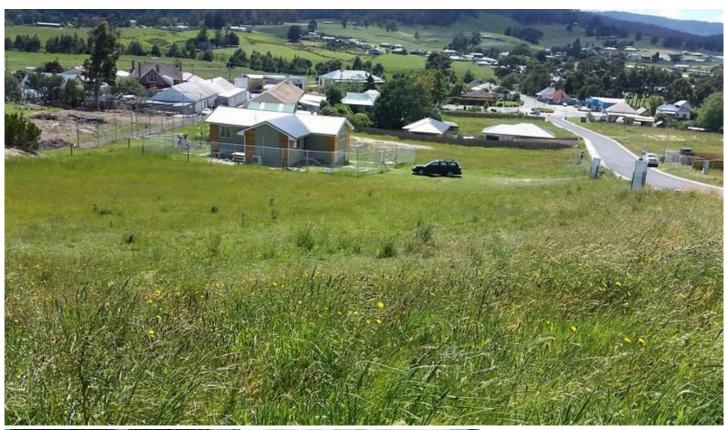

## 15/26 Lourdes Rise Cygnet TAS

Affordable land at Lourdes Rise Estate is located in the heart of the cosmopolitan township of Cygnet. Be quick to take advantage of the first home buyers grant of \$20,000, only pay stamp duty on the purchase of the block and I have the builder ready, willing and able, to tailor your requirements to build your new home. A selection of fully serviced elevated blocks with panoramic views over the town and rural landscape, ranging in size from 706sqm to 978sqm, starting from \$85,000 - \$90,000. All within walking distance to local cafes, pristine waterways, hotels, restaurants, craft shops, boating and sustainable living are just some of the key interests of the residents of Cygnet and its surrounding areas. The township offers many activities with lawn bowls, tennis, riding, football and cricket clubs, sports centre and yacht club and newly built Medical Centre, all located in the hub of the town. Shops include supermarkets, hardware store, haberdashery, bakery,