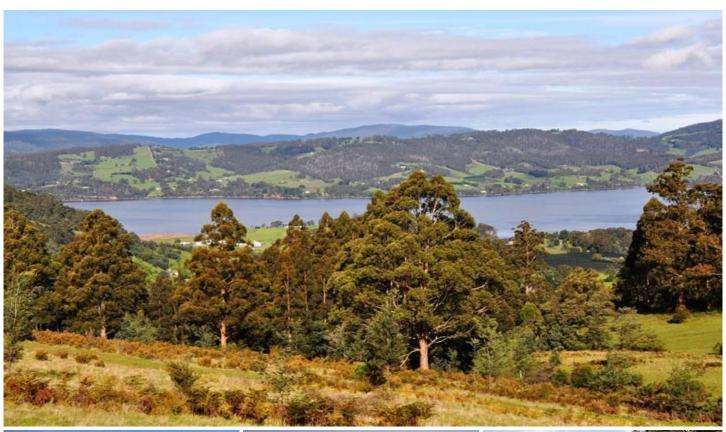

## 1 Harwoods Road Castle Forbes Bay TAS

Located high above Castle Forbes Bay is this totally private 19.83ha rural allotment with stunning views of the Huon River & Valley below. Loads of potential house sites but will require alternate lifestyle decisions, no close neighbours, winter creek good mix of bush & pasture. Access is formed to the gate & there is an internal road formed to provide access throughout the property. If you have always wanted a place to farm & raise some animals then this property is for you. 50 minutes drive from Hobart. Call now to organise an inspection with an agent.