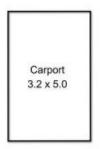

## 6845 Huon Highway Dover TAS

This is a superb home originally built in 1948. The home has been fully renovated and updated and there is no hard work left to do. The roof and guttering have been replaced. The home has been reclad with shadow board. Wiring and plumbing has been completed. The living space is open plan and has a new kitchen including a pantry, under bench oven, cooktop and range hood with room for a dining table. All this is adjoined by a light filled lounge room that is warm and cosy. Wander down the hallway to the two bedrooms and new bathroom. The laundry is a handy nook close to the bathroom. The back exit of the house has a boot storage area and leads onto a cute little deck that is an ideal place to relax and soak in the sunshine while taking in the rural view.