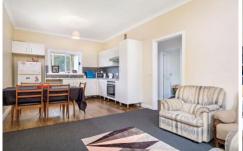

## 6845 Huon Highway Dover TAS

This is a superb home originally built in 1948. The home has been fully renovated and updated and there is no hard work left to do. The roof and guttering have been replaced. The home has been reclad with shadow board. Wiring and plumbing has been completed. The living space is open plan and has a new kitchen including a pantry, under bench oven, cooktop and range hood with room for a dining table. All this is adjoined by a light filled lounge room that is warm and cosy. Wander down the hallway to the two bedrooms and new bathroom. The laundry is a handy nook close to the bathroom. The back exit of the house has a boot storage area and leads onto a cute little deck that is an ideal place to relax and soak in the sunshine while taking in the rural view.