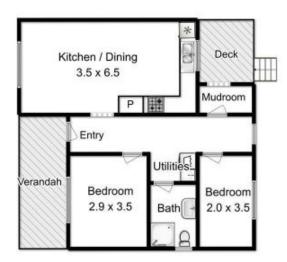

## 6845 Huon Highway Dover TAS

This is a superb home originally built in 1948. The home has been fully renovated and updated and there is no hard work left to do. The roof and guttering have been replaced. The home has been reclad with shadow board. Wiring and plumbing has been completed. The living space is open plan and has a new kitchen including a pantry, under bench oven, cooktop and range hood with room for a dining table. All this is adjoined by a light filled lounge room that is warm and cosy. Wander down the hallway to the two bedrooms and new bathroom. The laundry is a handy nook close to the bathroom. The back exit of the house has a boot storage area and leads onto a cute little deck that is an ideal place to relax and soak in the sunshine while taking in the rural view.

Approx. house area: 65 sqm Approx outbuilding area: 28 sqm