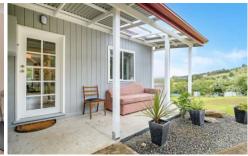

## 6845 Huon Highway Dover TAS

This is a superb home originally built in 1948. The home has been fully renovated and updated and there is no hard work left to do. The roof and guttering have been replaced. The home has been reclad with shadow board. Wiring and plumbing has been completed. The living space is open plan and has a new kitchen including a pantry, under bench oven, cooktop and range hood with room for a dining table. All this is adjoined by a light filled lounge room that is warm and cosy. Wander down the hallway to the two bedrooms and new bathroom. The laundry is a handy nook close to the bathroom. The back exit of the house has a boot storage area and leads onto a cute little deck that is an ideal place to relax and soak in the sunshine while taking in the rural view.