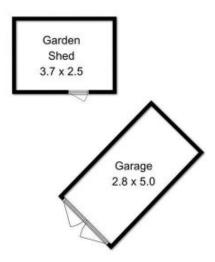

e roof and guttering have been replaced. The home has been reclad with shadow board. Wiring and plumbing has been completed. The living space is open plan and has a new kitchen including a pantry, under bench oven, cooktop and range hood with room for a dining table. All this is adjoined by a light filled lounge room that is warm and cosy. Wander down the hallway to the two bedrooms and new bathroom. The laundry is a handy nook close to the bathroom. The back exit of the house has a boot storage area and leads onto a cute little deck that is an ideal place to relax and soak in the sunshine while taking in the rural view.

Phone me to arrange an inspection.

2 📭 1 🖺 1 🗬

**Building Size**: 58 sqm **Land Size**: 475 sqm

View: https://www.taspr.com.au/3293154



Maree Oost 03 6264 2888







Fixtures and fittings are for display only and not to scale. All measurements are internal and approximate. This plan is a sketch for illustration, not valuation. Produced by Open2view.com

Approx. house area: 65 sqm Approx outbuilding area: 28 sqm