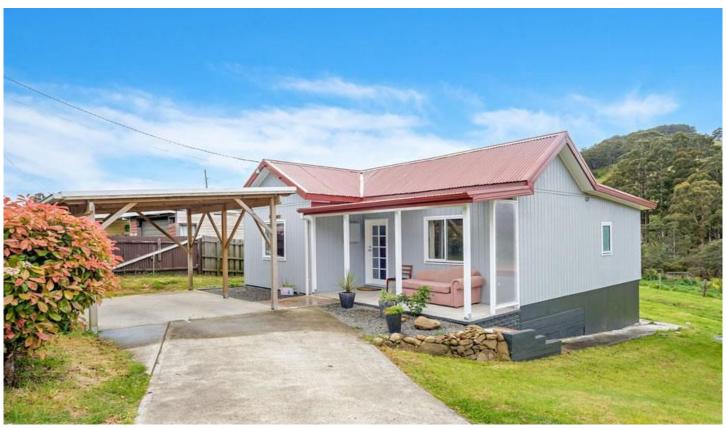

## 6845 Huon Highway Dover TAS

This is a superb home originally built in 1948. The home has been fully renovated and updated and there is no hard work left to do. The roof and guttering have been replaced. The home has been reclad with shadow board. Wiring and plumbing has been completed. The living space is open plan and has a new kitchen including a pantry, under bench oven, cooktop and range hood with room for a dining table. All this is adjoined by a light filled lounge room that is warm and cosy. Wander down the hallway to the two bedrooms and new bathroom. The laundry is a handy nook close to the bathroom. The back exit of the house has a boot storage area and leads onto a cute little deck that is an ideal place to relax and soak in the sunshine while taking in the rural view.