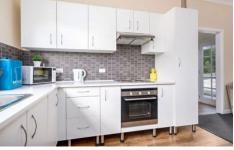

## 6845 Huon Highway Dover TAS

This is a superb home originally built in 1948. The home has been fully renovated and updated and there is no hard work left to do. The roof and guttering have been replaced. The home has been reclad with shadow board. Wiring and plumbing has been completed. The living space is open plan and has a new kitchen including a pantry, under bench oven, cooktop and range hood with room for a dining table. All this is adjoined by a light filled lounge room that is warm and cosy. Wander down the hallway to the two bedrooms and new bathroom. The laundry is a handy nook close to the bathroom. The back exit of the house has a boot storage area and leads onto a cute little deck that is an ideal place to relax and soak in the sunshine while taking in the rural view.