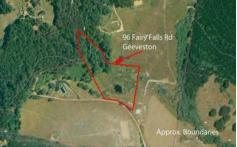

## 96 Fairy Falls Road Geeveston TAS

Under instruction from the Mortgagee, we are pleased to present a partially renovated 3 bedroom cottage on approx. 4.5 acres (1.82 Ha) in a quiet valley just outside of Geeveston.

Located approx.. 4.5Km from Geeveston for all your shopping, schools and service requirements and approx.

3 🕮 1 📛 4 🖨

**Building Size**: 92 sqm **Land Size**: 18050 sqm

View: https://www.taspr.com.au/3335200