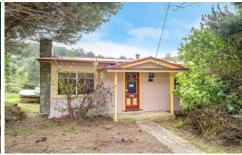

## 96 Fairy Falls Road Geeveston TAS

Under instruction from the Mortgagee, we are pleased to present a partially renovated 3 bedroom cottage on approx. 4.5 acres (1.82 Ha) in a quiet valley just outside of Geeveston.

This vertical joint weatherboard home with pine lined interior has a great layout with 2 to 3 bedrooms, an open plan kitchen dining room, separate living with combustion heater and bathroom featuring a claw foot bath. In addition, there is a 2.4x4.8m storage shed with additional WC in place. The home is solid and liveable and ready for someone to finish the renovation and reap the rewards. The land is 2/3 cleared with the remainder being native forest and features permanent water and a large dam.