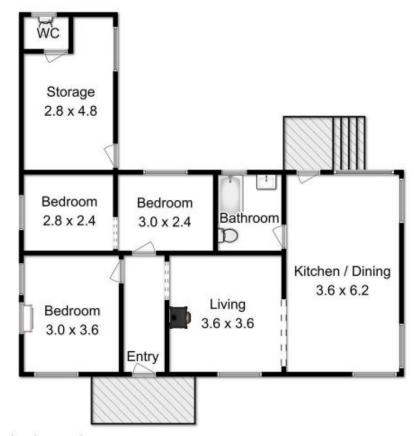

This vertical joint weatherboard home with pine lined interior has a great layout with 2 to 3 bedrooms, an open plan kitchen dining room, separate living with combustion heater and bathroom featuring a claw foot bath. In addition, there is a 2.4x4.8m storage shed with additional WC in place. The home is solid and liveable and ready for someone to finish the renovation and reap the rewards. The land is 2/3 cleared with the remainder being native forest and features permanent water and a large dam.

Approx. house area: 78 sqm Approx storage and WC area: 14 sqm