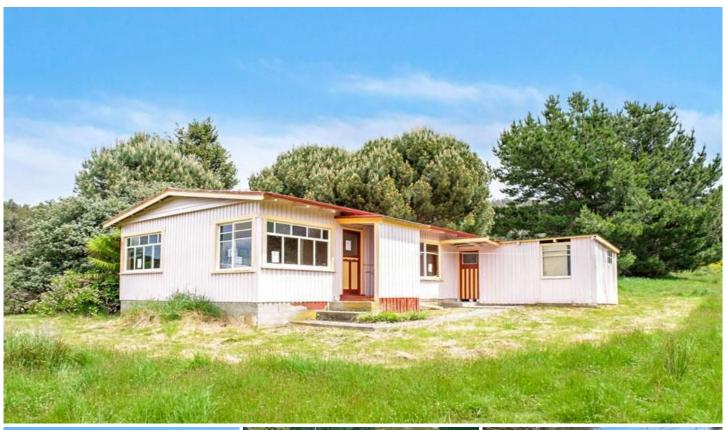

## 96 Fairy Falls Road Geeveston TAS

Under instruction from the Mortgagee, we are pleased to present a partially renovated 3 bedroom cottage on approx. 4.5 acres (1.82 Ha) in a quiet valley just outside of Geeveston.

This vertical joint weatherboard home with pine lined interior has a great layout with 2 to 3 bedrooms, an open plan kitchen dining room, separate living with combustion heater and bathroom featuring a claw foot bath. In addition, there is a 2.4x4.8m storage shed with additional WC in place. The home is solid and liveable and ready for someone to finish the renovation and reap the rewards. The land is 2/3 cleared with the remainder being native forest and features permanent water and a large dam.

Located approx.. 4.5Km from Geeveston for all your shopping, schools and service requirements and approx.

3 🕮 1 📛 4 🖨

**Building Size**: 92 sqm **Land Size**: 18050 sqm

View: https://www.taspr.com.au/3335200