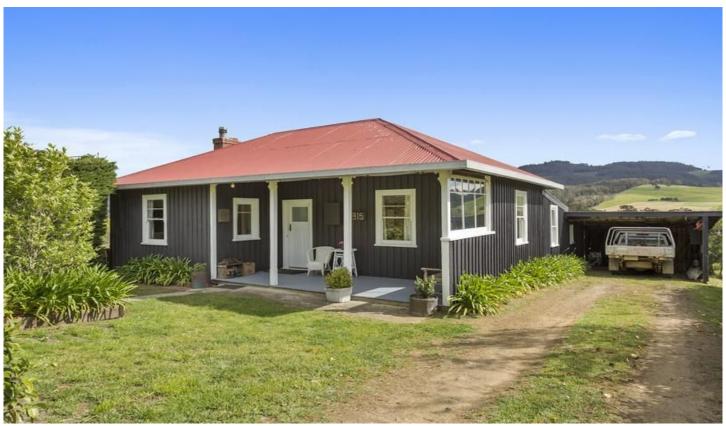

## 815 North Huon Road Judbury TAS

Presented beautifully to the market is this charming country cottage on 1.6 acres of farmland. Set in a rural area with no close residential neighbours this 1940s home has 2 huge bedrooms and a bathroom, separate lounge and dining and separate kitchen. There are large covered entertaining decks at the front and back and plenty of undercover storage in the enclosed carport / shed. The land is very fertile and has run up to 10 sheep in the past. Easy care gardens and fully fenced with a small dam, its all here.