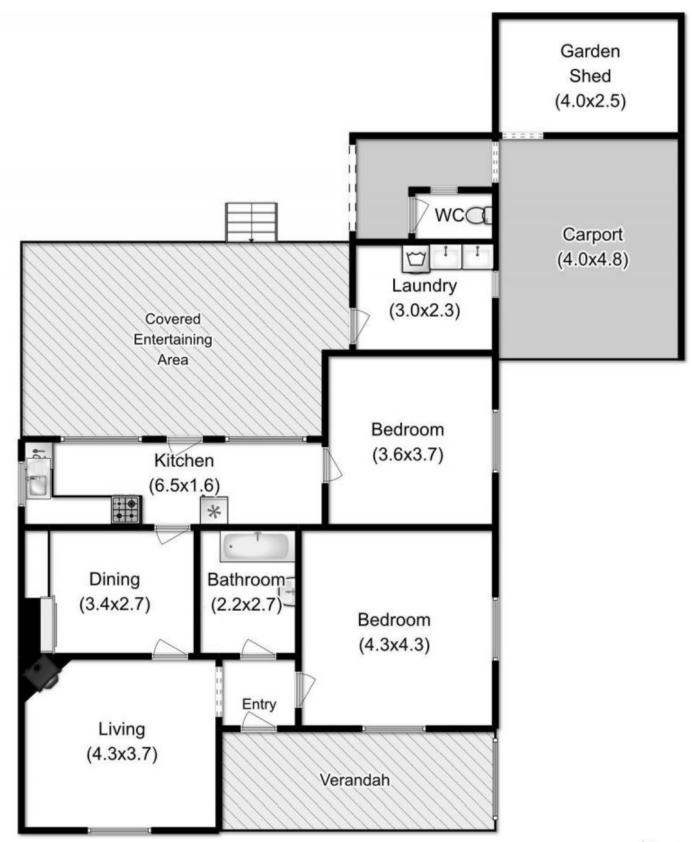

2 🕒 1 📛 4 🖨

**Building Size**: 90 sqm **Land Size**: 6513 sqm

View: https://www.taspr.com.au/3358396

Maree Oost 03 6264 2888

Total Approx Floor Area: 90 sqm Total Approx Outbuilding Area: 10 sqm All measurements are internal and approximate. This plan is a sketch for illustration, not valuation. Produced by Open2view.com