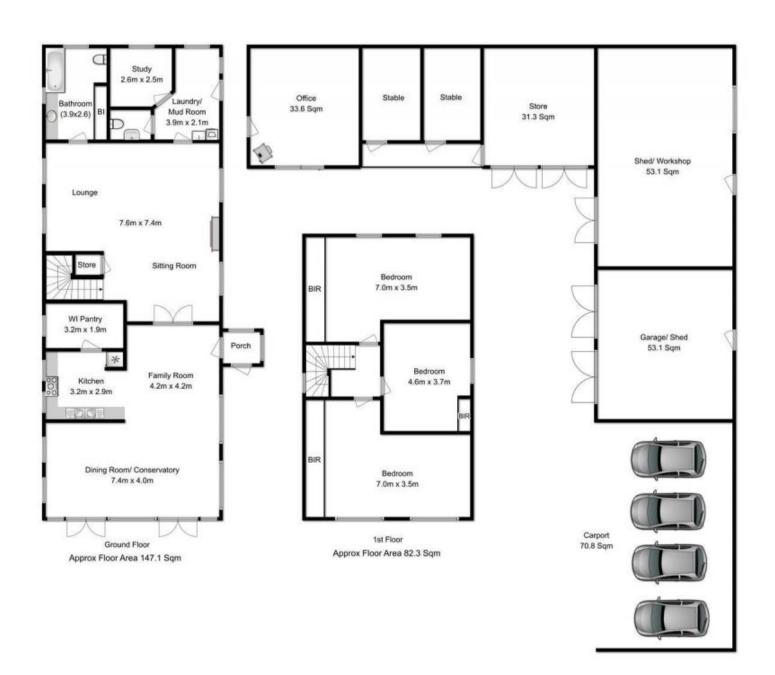

The property reflects the ongoing vision of incorporating the surrounding natural beauty with significant mature trees and gardens and the 245m2 home is positioned to enjoy the private vistas and enable entertaining in a truly wonderful setting both indoors and out. The conservatory off the kitchen family area has double opening doors to interconnect the outdoor sunny gardens where every angle enjoys views along well planned avenues of trees. The second sizeable downstairs living area has a cosy wood

4 🚐 1 🖺 10 🖨

**Building Size**: 245 sqm **Land Size**: 174200 sqm

View: https://www.taspr.com.au/3365123

Maree Oost 03 6264 2888