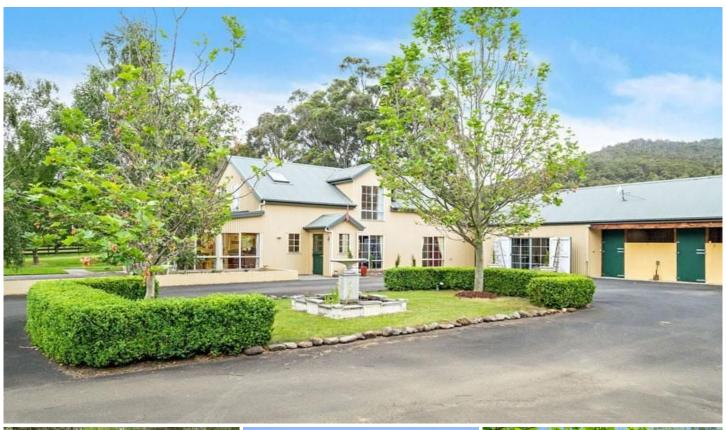

## 258 Crabtree Road Crabtree TAS

Where peaceful privacy meets natural beauty and the country homestead on 43 acres with permanent rivulet exceeds expectations. Hawks Rise is a well-established rural property incorporating elements of self-sufficient living centred around the pristine Crabtree Rivulet, with lush pastures and towering native timbers providing both a haven for wildlife and paddocks for stock.

The property reflects the ongoing vision of incorporating the surrounding natural beauty with significant mature trees and gardens and the 245m2 home is positioned to enjoy the private vistas and enable entertaining in a truly wonderful setting both indoors and out. The conservatory off the kitchen family area has double opening doors to interconnect the outdoor sunny gardens where every angle enjoys views along well planned avenues of trees. The second sizeable downstairs living area has a cosy wood