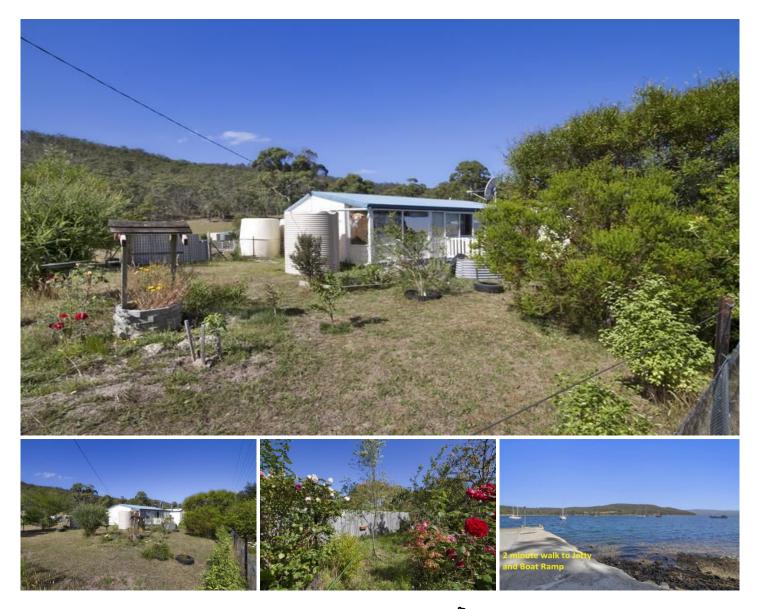

## 6696 Channel Highway Deep Bay TAS

This delightful cottage is situated near the waters of Deep Bay. The home comprises open plan kitchen, dining and lounge with a sliding door onto front deck to sit and enjoy views out over the water and rolling hills beyond. 2 double bedrooms and 1 bathroom/laundry combined. Under the main roof is a large lined garage with an extra bedroom and rumpus room with a wood-heater and sliding doors into the private undercover verandah. Situated on easy care, level 668m2 block that has been used wisely with two good sized garden sheds on concrete slabs, established garden and fruit trees of apricot and plum with new 5 gallon poly water tank. Only a short 5 minute stroll to Deep Bay jetty and launching ramp and close proximity to pristine beaches, great fishing and water activities. Located approx. 7 minutes drive to the township of Cygnet, well known for arts, music, boating and sustainable living are just some of the key interests of the residents of Cygnet and its