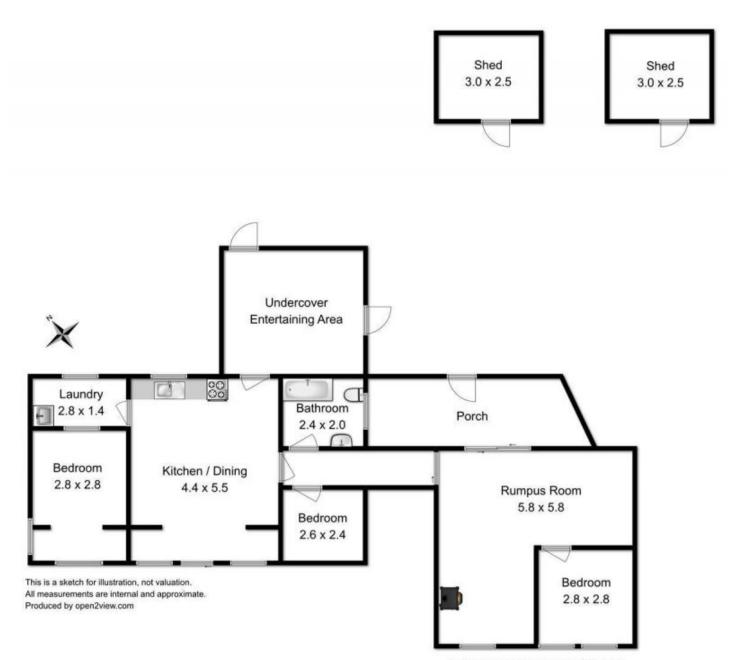

## 6696 Channel Highway Deep Bay TAS

This delightful cottage is situated near the waters of Deep Bay. The home comprises open plan kitchen, dining and lounge with a sliding door onto front deck to sit and enjoy views out over the water and rolling hills beyond. 2 double bedrooms and 1 bathroom/laundry combined. Under the main roof is a large lined garage with an extra bedroom and rumpus room with a wood-heater and sliding doors into the private undercover verandah. Situated on easy care, level 668m2 block that has been used wisely with two good sized garden sheds on concrete slabs, established garden and fruit trees of apricot and plum with new 5 gallon poly water tank. Only a short 5 minute stroll to Deep Bay jetty and launching ramp and close proximity to pristine beaches, great fishing and water activities. Located approx. 7 minutes drive to the township of Cygnet, well known for arts, music, boating and sustainable living are just some of the key interests of the residents of Cygnet and its

03 6264 2888

Total approx. floor area : 94 sqm