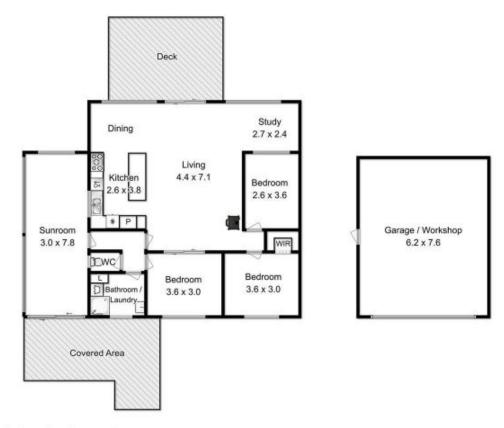

3 📭 1 🔓 2 🖨

**Building Size**: 132 sqm **Land Size**: 675 sqm

View: https://www.taspr.com.au/3430388

Maree Oost 03 6264 2888

Fixtures and fittings are for display only and not to scale. All measurements are internal and approximate. This plan is a sketch for illustration, not valuation. Produced by Open2view.com

Approx. house area: 132 sqm Approx outbuilding area: 47 sqm