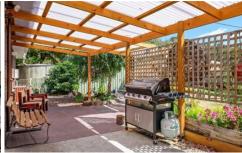

## 12 Sunset Drive Garden Island Creek TAS

Positioned in the beautiful Hamlet of Garden Island Creek. Delightful open plan, brick and Western Red Cedar, 3 bedroom home with study nook. The main bedroom has walk-in-robe, new modern kitchen with dishwasher, new bathroom, new wiring and new plumbing. The front entertaining deck is a great addition, with expansive water views and access to waterfront from the front gate of the home, to the sandy white beach. Large undercover private verandah and large sunroom. This could be a beautiful permanent residence where every single day feels like a tranquil holiday, or would be most certainly enjoyed as a spectacular holiday home. The entertaining deck is a fabulous addition which is sure to impress looking straight to the waters of Garden Island Sands. Large garage with power and off street parking. Ample water supply from 5000 gallon tank. Local garbage collection service and regular postal delivery. Call anytime for inspection to truly