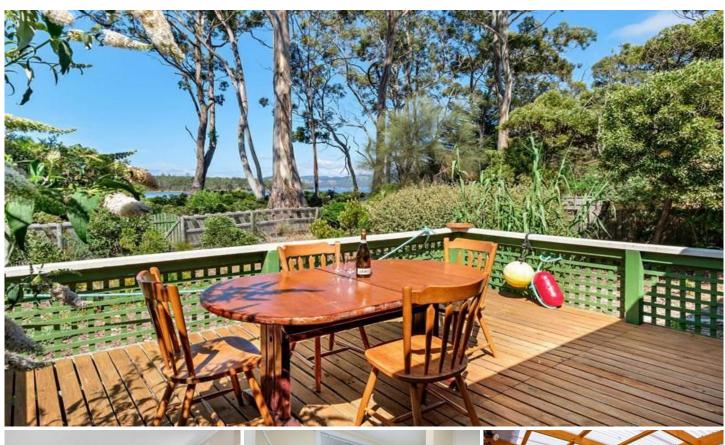

## 12 Sunset Drive Garden Island Creek TAS

Positioned in the beautiful Hamlet of Garden Island Creek. Delightful open plan, brick and Western Red Cedar, 3 bedroom home with study nook. The main bedroom has walk-in-robe, new modern kitchen with dishwasher, new bathroom, new wiring and new plumbing. The front entertaining deck is a great addition, with expansive water views and access to waterfront from the front gate of the home, to the sandy white beach. Large undercover private verandah and large sunroom. This could be a beautiful permanent residence where every single day feels like a tranquil holiday, or would be most certainly enjoyed as a spectacular holiday home. The entertaining deck is a fabulous addition which is sure to impress looking straight to the waters of Garden Island Sands. Large garage with power and off street parking. Ample water supply from 5000 gallon tank. Local garbage collection service and regular postal delivery. Call anytime for inspection to truly