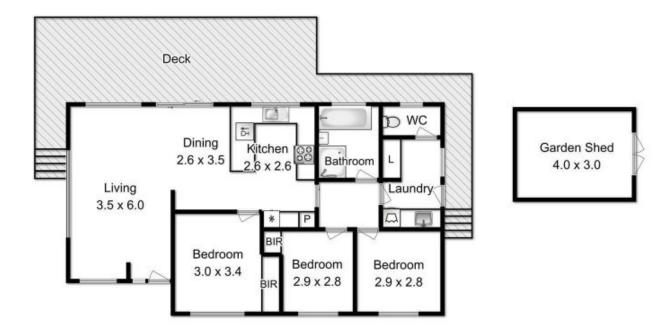

## 4 Mariner Circle Huntingfield TAS

Immaculate, newly renovated 3 bedroom home, situated in a quiet central location. The home was built in 1992, and renovations include a new kitchen with stainless steel appliances, a new bathroom with separate bath, shower and vanity and brand new floor coverings, all with neutral tonings. The living areas are open plan and the aspect of the property allows all day sun to naturally warm the home. From the dining room, leading through the sliding door is a 40m2 timber deck, overlooking the rear established gardens and views beyond.

The land size is approximately 771m2 in size and is fully fenced. The front garden has established natives planted and there is also a garden shed for storage and room under the deck for additional storage.

Approx. house area: 91 sqm Approx outbuilding area: 12 sqm