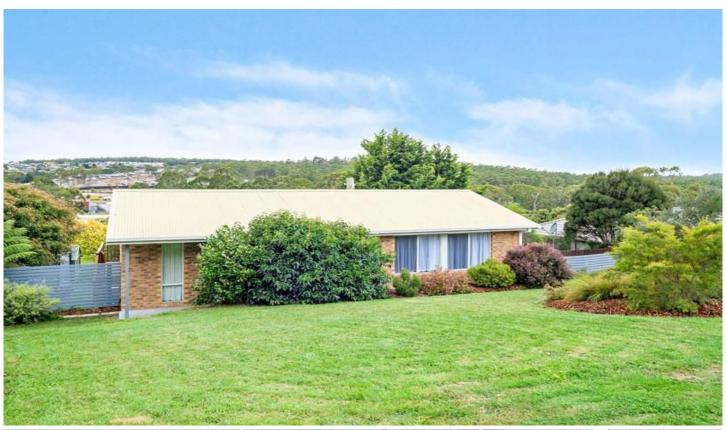

## 4 Mariner Circle Huntingfield TAS

Immaculate, newly renovated 3 bedroom home, situated in a quiet central location. The home was built in 1992, and renovations include a new kitchen with stainless steel appliances, a new bathroom with separate bath, shower and vanity and brand new floor coverings, all with neutral tonings. The living areas are open plan and the aspect of the property allows all day sun to naturally warm the home. From the dining room, leading through the sliding door is a 40m2 timber deck, overlooking the rear established gardens and views beyond.

The land size is approximately 771m2 in size and is fully fenced. The front garden has established natives planted and there is also a garden shed for storage and room under the deck for additional storage.

Just across the road is a childrens park, shops and services are close by and the Hobart CBD is just a 15 minute drive.

3 📭 1 🔓 2 🖨

**Building Size**: 99 sqm **Land Size**: 771 sqm

View: https://www.taspr.com.au/3476215