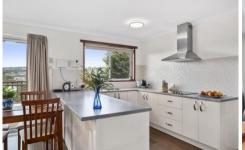

## 4 Mariner Circle Huntingfield TAS

Immaculate, newly renovated 3 bedroom home, situated in a quiet central location. The home was built in 1992, and renovations include a new kitchen with stainless steel appliances, a new bathroom with separate bath, shower and vanity and brand new floor coverings, all with neutral tonings. The living areas are open plan and the aspect of the property allows all day sun to naturally warm the home. From the dining room, leading through the sliding door is a 40m2 timber deck, overlooking the rear established gardens and views beyond.