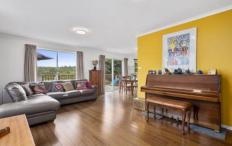

## 4 Mariner Circle Huntingfield TAS

Immaculate, newly renovated 3 bedroom home, situated in a quiet central location. The home was built in 1992, and renovations include a new kitchen with stainless steel appliances, a new bathroom with separate bath, shower and vanity and brand new floor coverings, all with neutral tonings. The living areas are open plan and the aspect of the property allows all day sun to naturally warm the home. From the dining room, leading through the sliding door is a 40m2 timber deck, overlooking the rear established gardens and views beyond.