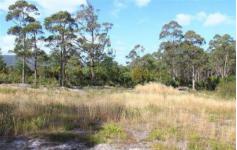

## 7257 Huon Highway Dover TAS

Located on the southern side of Dover is this large 2,362m2 cleared building allotment. The property faces due north and is backed by bushland at the rear with rural and mountain views. There is a great building site pegged out and boundaries are clearly marked. Located just 3 minutes drive from the shops, services and school of Dover. Close to the bay, boat ramps and beautiful beaches as well as the surrounding wilderness areas.