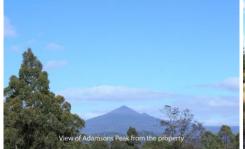

## 7257 Huon Highway Dover TAS

Located on the southern side of Dover is this large 2,362m2 cleared building allotment. The property faces due north and is backed by bushland at the rear with rural and mountain views. There is a great building site pegged out and boundaries are clearly marked. Located just 3 minutes drive from the shops, services and school of Dover. Close to the bay, boat ramps and beautiful beaches as well as the surrounding wilderness areas.