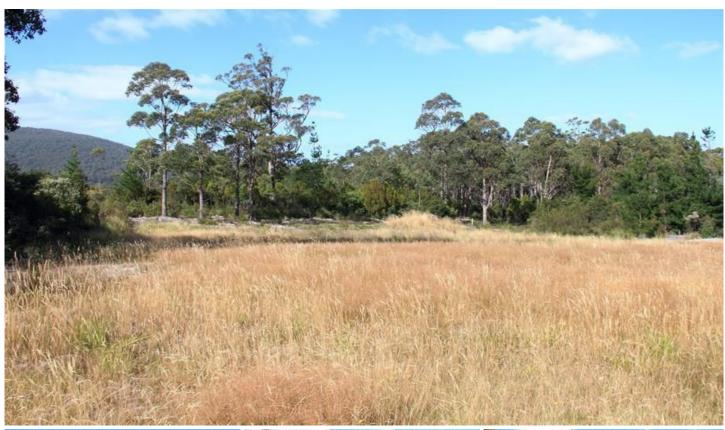

## 7257 Huon Highway Dover TAS

Located on the southern side of Dover is this large 2,362m2 cleared building allotment. The property faces due north and is backed by bushland at the rear with rural and mountain views. There is a great building site pegged out and boundaries are clearly marked. Located just 3 minutes drive from the shops, services and school of Dover. Close to the bay, boat ramps and beautiful beaches as well as the surrounding wilderness areas.