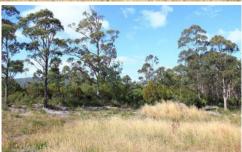

## 7257 Huon Highway Dover TAS

Located on the southern side of Dover is this large 2,362m2 cleared building allotment. The property faces due north and is backed by bushland at the rear with rural and mountain views. There is a great building site pegged out and boundaries are clearly marked. Located just 3 minutes drive from the shops, services and school of Dover. Close to the bay, boat ramps and beautiful beaches as well as the surrounding wilderness areas.