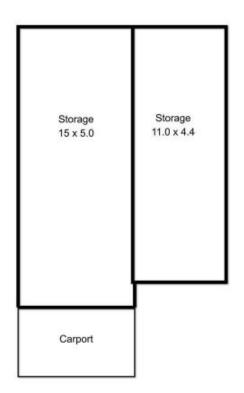

e home has been tastefully modernised whilst retaining the period charm. Featuring a new open plan kitchen and dining area, a central lounge with combustion heater for the cooler months and an additional light filled living area at the front of the property with spectacular rural and water views over Port Cygnet Bay and beyond. A perfect place to watch the boats go by from the nearby yacht club or just sit back and read a book in the sun!

The large master bedroom has dual aspect windows looking over your own land to the side and the bay to the front, whilst the two additional bedrooms both have rural and district views. To complete the inside, we have the

3 📭 1 🔓 4 😭

**Building Size**: 131 sqm **Land Size**: 7300 sqm

View: https://www.taspr.com.au/3529459



Maree Oost 03 6264 2888





Fixtures and fittings are for display only and not to scale. All measurements are internal and approximate. This plan is a sketch for illustration, not valuation. Produced by Open2view.com

Approx. house area: 131 sqm Approx outbuilding area: 128 sqm