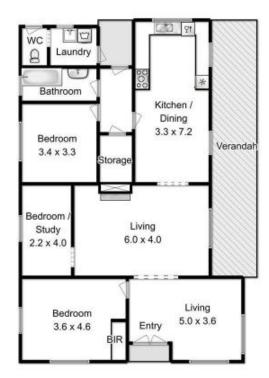

## 7160 Channel Highway Gardners Bay TAS

Just 5 mins drive from Cygnet is Misty Hills, a beautifully presented period 3 bedroom weatherboard cottage on just under 2 acres of lush pasture with sensational water views over Port Cygnet and beyond.

The home has been tastefully modernised whilst retaining the period charm. Featuring a new open plan kitchen and dining area, a central lounge with combustion heater for the cooler months and an additional light filled living area at the front of the property with spectacular rural and water views over Port Cygnet Bay and beyond. A perfect place to watch the boats go by from the nearby yacht club or just sit back and read a book in the sun!

The large master bedroom has dual aspect windows looking over your own land to the side and the bay to the front, whilst the two additional bedrooms both have rural and district views. To complete the inside, we have the

3 📭 1 🔓 4 😭

**Building Size**: 131 sqm **Land Size**: 7300 sqm

View: https://www.taspr.com.au/3529459

Maree Oost 03 6264 2888

Fixtures and fittings are for display only and not to scale. All measurements are internal and approximate. This plan is a sketch for illustration, not valuation. Produced by Open2view.com

Approx. house area: 131 sqm Approx outbuilding area: 128 sqm