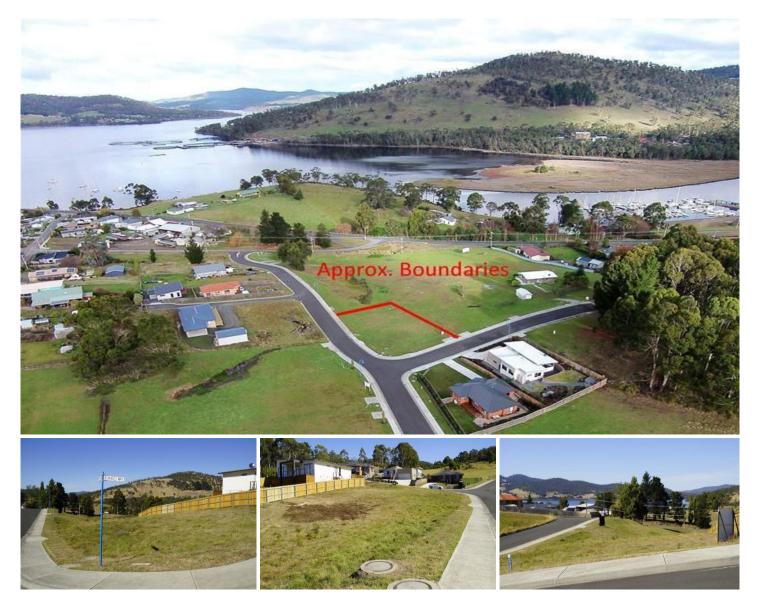

## **1 Bonnies Way Port Huon TAS**

Welcome to 1 Bonnies Way Port Huon. This block is located in a quiet new homes area with stunning views over Port Huon Bay and the surrounding mountains. All services are available along the boundary, including NBN and some fencing has already been completed by the adjoining block. Port Huon has a Sports Centre, Sass Restaurant, Marina, a local shop that has superb scallop pies and the boat ramp is less than 5 minutes away. All within 1 hour commute of Hobart. For any more information, an eBrochure or to inspect, please call Kim anytime.

Land Size : 1010 sqm View : https://www.taspr.com.au/3556885

Maree Oost 03 6264 2888