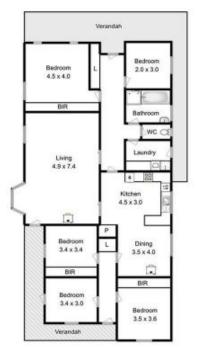

The home consists of 5 bedrooms (one could be a study) 3 of which have built in robes, a bathroom, toilet and laundry plus covered front and rear verandahs. Tasmanian Myrtle floorboards line much of the home including the kitchen dining family area that has an inbuilt wood heater. The separate large lounge room has a free standing wood heater and a unique atrium providing a great place to sit

## 7 🛤 2 🚰 8 🚘

| Building Size | : 207 sqm                          |
|---------------|------------------------------------|
| Land Size     | : 20790 sqm                        |
| View          | : https://www.taspr.com.au/3560271 |

Maree Oost 03 6264 2888

Shed 2.4 x 2.4

Fixtures and fittings are for display only and not to scale. All measurements are internal and approximate. This plan is a sketch for illustration, not valuation. Produced by Open2view.com Approx. house area: 207 sqm Approx. Cottage area: 68 sqm Approx outbuilding area: 91 sqm