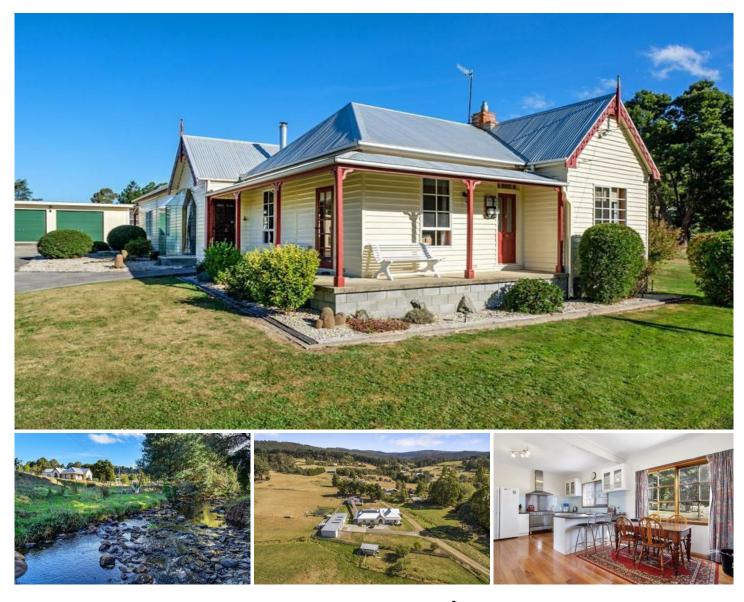

## **19 Thurley Road Geeveston TAS**

Property with the lot! This 1885 built character home presents in immaculate condition. There is a separate 2 bedroom cottage, 5 acres of level pasture with a dam and frontage to the Kermandie River. Multiple sheds including a double garage, workshop, machinery shed and hay shed plus a large BBQ shelter. Several fruit trees and a great veggie patch complete the picture. Situated on a very quiet no through road this property is a self-sustainable lifestyle dream.

The home consists of 5 bedrooms (one could be a study) 3 of which have built in robes, a bathroom, toilet and laundry plus covered front and rear verandahs. Tasmanian Myrtle floorboards line much of the home including the kitchen dining family area that has an inbuilt wood heater. The separate large lounge room has a free standing wood heater and a unique atrium providing a great place to sit