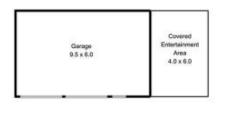

Maree Oost 03 6264 2888

Shed 2.4 x 2.4

Fixtures and fittings are for display only and not to scale. All measurements are internal and approximate. This plan is a sketch for illustration, not valuation. Produced by Open2view.com Approx. house area: 207 sqm Approx. Cottage area: 68 sqm Approx outbuilding area: 91 sqm