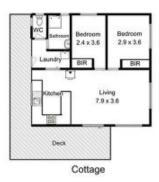

## **19 Thurley Road Geeveston TAS**

Property with the lot! This 1885 built character home presents in immaculate condition. There is a separate 2 bedroom cottage, 5 acres of level pasture with a dam and frontage to the Kermandie River. Multiple sheds including a double garage, workshop, machinery shed and hay shed plus a large BBQ shelter. Several fruit trees and a great veggie patch complete the picture. Situated on a very quiet no through road this property is a self-sustainable lifestyle dream.

Maree Oost 03 6264 2888

Shed 2.4 x 2.4

Fixtures and fittings are for display only and not to scale. All measurements are internal and approximate. This plan is a sketch for illustration, not valuation. Produced by Open2view.com Approx. house area: 207 sqm Approx. Cottage area: 68 sqm Approx outbuilding area: 91 sqm