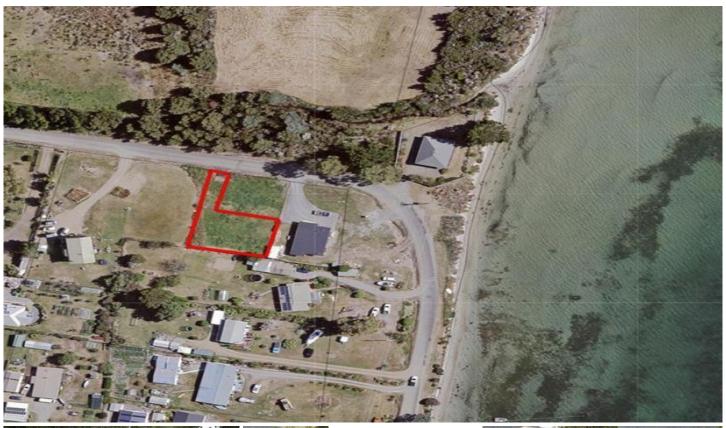

## **26 Pottery Road Dover TAS**

This 673m2 level allotment is in a stunning location and only a hop and step to Pottery Beach. A second bordering title is also available and may be purchased at a package price. Ready to build your home STCA, for your holidays or retirement. Soak up the sunshine and frolic in the waves, grab a kayak and explore the local islands. The town of Dover is only a short drive and has a large shopping centre and numerous fishing locations. Explore the many tourist attractions in the area. Please phone Kim for directions or to arrange an inspection.

Land Size: 673 sqm

View: https://www.taspr.com.au/3593194

Maree Oost 03 6264 2888