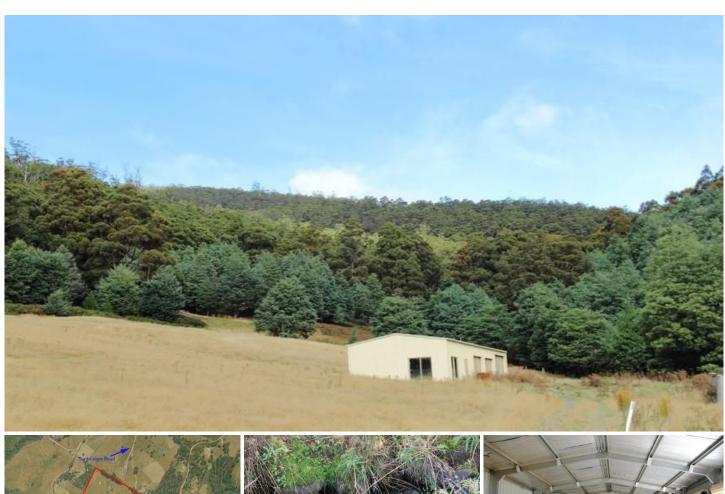

## 54 Tunbridge Road Glen Huon TAS

Located at the end of a quiet country road in its own private valley is this 43 acre parcel of predominately fertile pasture and native bushland.

The property has the added bonus of a permanent spring providing year round crystal clear running water along a fern-lined natural water course through the middle of the property. The owner has done the ground works with a huge 129m2 colorbond high line 3 bay shed + workshop on concrete slab and there is power at the gate. The valley has a north facing aspect and was traditionally a raspberry and grazing farm but would suit a variety of uses including orchards, groves, livestock, or market gardens, or just build your dream home in a beautiful private setting and enjoy the space!