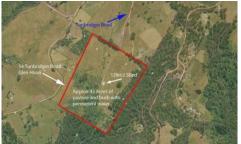

## 54 Tunbridge Road Glen Huon TAS

Located at the end of a quiet country road in its own private valley is this 43 acre parcel of predominately fertile pasture and native bushland.

The property has the added bonus of a permanent spring providing year round crystal clear running water along a fern-lined natural water course through the middle of the property. The owner has done the ground works with a huge 129m2 colorbond high line 3 bay shed + workshop on concrete slab and there is power at the gate. The valley has a north facing aspect and was traditionally a raspberry and grazing farm but would suit a variety of uses including orchards, groves, livestock, or market gardens, or just build your dream home in a beautiful private setting and enjoy the space!

The property is located in the Glen Huon hamlet with its

Land Size: 174000 sqm

View: https://www.taspr.com.au/3622364

Maree Oost 03 6264 2888