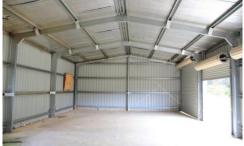

## 54 Tunbridge Road Glen Huon TAS

Located at the end of a quiet country road in its own private valley is this 43 acre parcel of predominately fertile pasture and native bushland.

The property has the added bonus of a permanent spring providing year round crystal clear running water along a fern-lined natural water course through the middle of the property. The owner has done the ground works with a huge 129m2 colorbond high line 3 bay shed + workshop on concrete slab and there is power at the gate. The valley has a north facing aspect and was traditionally a raspberry and grazing farm but would suit a variety of uses including orchards, groves, livestock, or market gardens, or just build your dream home in a beautiful private setting and enjoy the space!