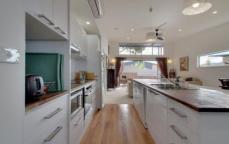

## 2/4 Temperance Lane Franklin TAS

One of three new built passive-solar design Townhouses in a boutique development in the heart of Franklin.

With an open plan design running the full length of the house and fold back doors extending to the courtyard, the light streams through aided by the extra height and gallery windows. The central kitchen features a large island bench, stainless steel appliances and great storage which fit nicely with the large lounge and dining area. The private courtyard is well designed and decked for alfresco living. The bedrooms are both generous size with built in robes and a cleverly designed interconnecting bathroom with separate bath and glass shower. To complete the package, we have reverse cycle air-conditioning and a lock up garage with remote powered entry and internal access to the home. The property is well fenced at the rear for pets.