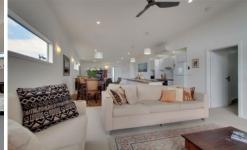

## 2/4 Temperance Lane Franklin TAS

One of three new built passive-solar design Townhouses in a boutique development in the heart of Franklin.

With an open plan design running the full length of the house and fold back doors extending to the courtyard, the light streams through aided by the extra height and gallery windows. The central kitchen features a large island bench, stainless steel appliances and great storage which fit nicely with the large lounge and dining area. The private courtyard is well designed and decked for alfresco living. The bedrooms are both generous size with built in robes and a cleverly designed interconnecting bathroom with separate bath and glass shower. To complete the package, we have reverse cycle air-conditioning and a lock up garage with remote powered entry and internal access to the home. The property is well fenced at the rear for pets.