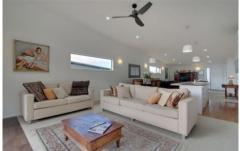

## 2/4 Temperance Lane Franklin TAS

One of three new built passive-solar design Townhouses in a boutique development in the heart of Franklin.

With an open plan design running the full length of the house and fold back doors extending to the courtyard, the light streams through aided by the extra height and gallery windows. The central kitchen features a large island bench, stainless steel appliances and great storage which fit nicely with the large lounge and dining area. The private courtyard is well designed and decked for alfresco living. The bedrooms are both generous size with built in robes and a cleverly designed interconnecting bathroom with separate bath and glass shower. To complete the package, we have reverse cycle air-conditioning and a lock up garage with remote powered entry and internal access to the home. The property is well fenced at the rear for pets.