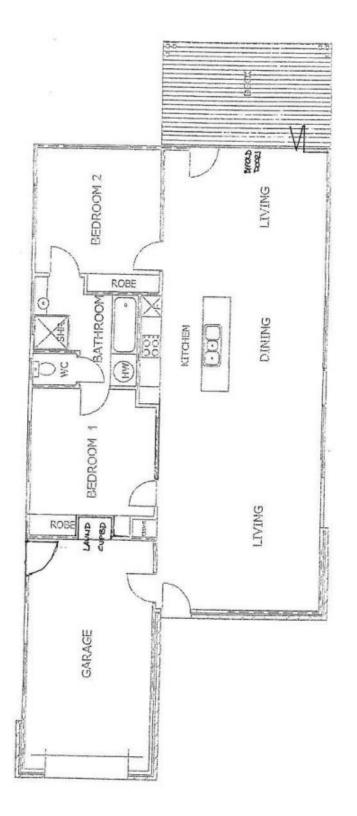

## 2/4 Temperance Lane Franklin TAS

One of three new built passive-solar design Townhouses in a boutique development in the heart of Franklin.

With an open plan design running the full length of the house and fold back doors extending to the courtyard, the light streams through aided by the extra height and gallery windows. The central kitchen features a large island bench, stainless steel appliances and great storage which fit nicely with the large lounge and dining area. The private courtyard is well designed and decked for alfresco living. The bedrooms are both generous size with built in robes and a cleverly designed interconnecting bathroom with separate bath and glass shower. To complete the package, we have reverse cycle air-conditioning and a lock up garage with remote powered entry and internal access to the home. The property is well fenced at the rear for pets.