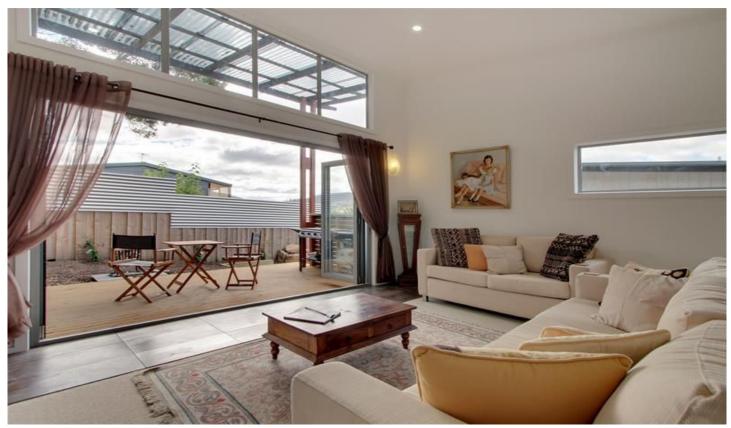

## 2/4 Temperance Lane Franklin TAS

One of three new built passive-solar design Townhouses in a boutique development in the heart of Franklin.

With an open plan design running the full length of the house and fold back doors extending to the courtyard, the light streams through aided by the extra height and gallery windows. The central kitchen features a large island bench, stainless steel appliances and great storage which fit nicely with the large lounge and dining area. The private courtyard is well designed and decked for alfresco living. The bedrooms are both generous size with built in robes and a cleverly designed interconnecting bathroom with separate bath and glass shower. To complete the package, we have reverse cycle air-conditioning and a lock up garage with remote powered entry and internal access to the home. The property is well fenced at the rear for pets.