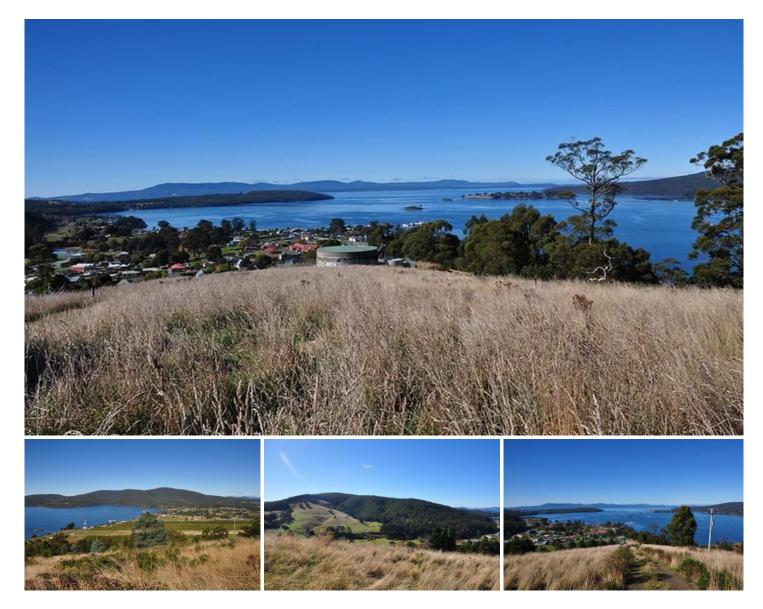

## 6980 Huon Highway Dover TAS

It's all about you and these stunning views, 14.48ha of mostly top of the hill pasture which has stunning panoramic views from Adamson's Peak over Dover bay to Bruny Island. With a very useable driveway constructed to the top of this fully fenced parcel and with power already on the block, all is required are your dream home plans to bring this wonderful elevated location to life. Within an easy walk 2 minute drive downhill to the seaside township of Dover and all of its facilities and within an easy 60 minute drive to Hobart. Inspections by appointment only, please call Kim to inspect. Land Size : 144800 sqm View : https://www.taspr.com.au/3625603