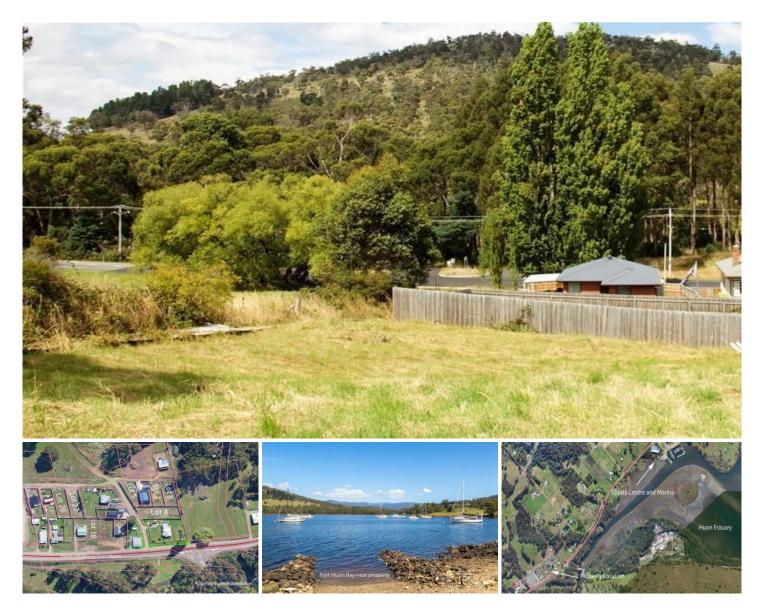

## 8/4648 Huon Highway Port Huon TAS

With services in place and set well back from the highway off Milton Road, this cleared partially fenced 715m2 block, located at the southern end of Port Huon is a fantastic buy for those looking to build their own home.

This small sub development is a bustle of activity with many houses being built or recently completed. Lot 8 also benefits from being a raised sloping block with valley views and siding on to farmland.

Walk to the local School, Hotel, Sports Centre and Marina or a short drive to Geeveston for shops, restaurants, and services. Port Huon is located less than an hours drive south of Hobart and on the bus route. Call Ian Bendall for more information.