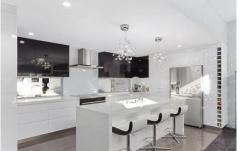

The first class kitchen features an island bench with quality 60mm quartz bench top enhanced by waterfall ends and under bench accent lighting. Top quality appliances include a 900mm Electrolux 6 burner induction cook top and oven. Featured above the island bench and throughout the home are modern crystal chandeliers and individually controlled strip lighting can be seen in the living areas and master bedroom.