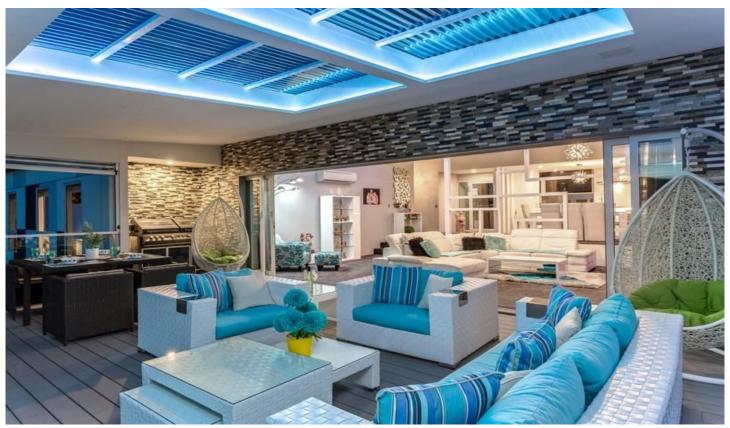

## 14 Melrose Street Huonville TAS

This contemporary residence has been designed for ease of living. Offering 4 bedrooms all with walk in robes, spacious living areas, home theatre, recreation room with office and luxury alfresco deck.

The custom built sculptured dividing wall defines the dining room from the family living area without interrupting the flow of the open plan feel of the home.

4 🛌 2 🖺 10 🖨

**Building Size**: 300 sqm **Land Size**: 10000 sqm