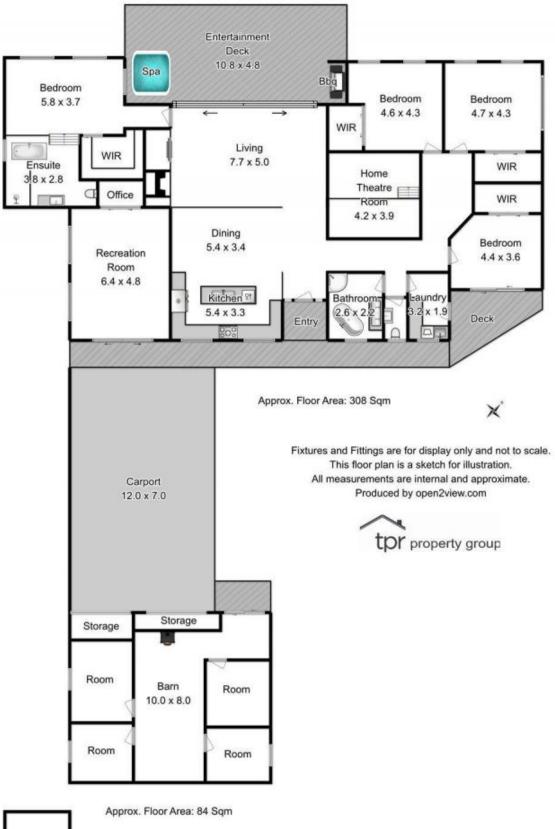

## 14 Melrose Street Huonville TAS

This contemporary residence has been designed for ease of living. Offering 4 bedrooms all with walk in robes, spacious living areas, home theatre, recreation room with office and luxury alfresco deck.

The first class kitchen features an island bench with quality 60mm quartz bench top enhanced by waterfall ends and under bench accent lighting. Top quality appliances include a 900mm Electrolux 6 burner induction cook top and oven. Featured above the island bench and throughout the home are modern crystal chandeliers and individually controlled strip lighting can be seen in the living areas and master bedroom.

The custom built sculptured dividing wall defines the dining room from the family living area without interrupting the flow of the open plan feel of the home.

4 🛌 2 🖺 10 🖨

**Building Size**: 300 sqm **Land Size**: 10000 sqm