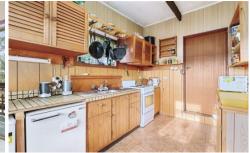

Some of the features of the home include a galley style kitchen with a dining adjoining. Walk through to the separate lounge which has a sliding door leading out to a timber deck. There are 3 double bedrooms all with built in robes and the compact bathroom and laundry are combined. There is a separate toilet, decorated with the man of the house in mind.