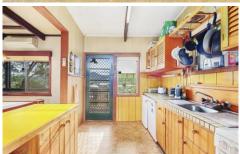

Some of the features of the home include a galley style kitchen with a dining adjoining. Walk through to the separate lounge which has a sliding door leading out to a timber deck. There are 3 double bedrooms all with built in robes and the compact bathroom and laundry are combined. There is a separate toilet, decorated with the man of the house in mind.