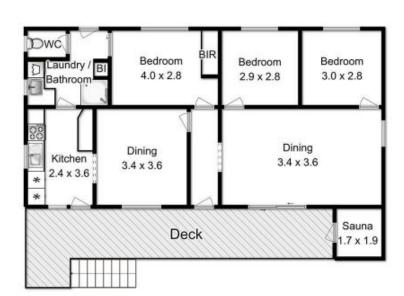

Some of the features of the home include a galley style kitchen with a dining adjoining. Walk through to the separate lounge which has a sliding door leading out to a timber deck. There are 3 double bedrooms all with built in robes and the compact bathroom and laundry are combined. There is a separate toilet, decorated with the man of the house in mind.

Outside, the timber deck runs along the front of the house, enjoying views over the suburbs and beyond and captures the morning sun.

At the end of the deck there is an operational timber sauna to ease away those aches and pains.

Generous in size is the 30m2 garage with cement floor and

3 🛺 1 🟪 4 🗬

**Building Size**: 89 sqm **Land Size**: 1649 sqm

View: https://www.taspr.com.au/3726733

Renee Vanson 03 6264 2888

Maree Oost 03 6264 2888