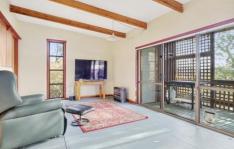

Some of the features of the home include a galley style kitchen with a dining adjoining. Walk through to the separate lounge which has a sliding door leading out to a timber deck. There are 3 double bedrooms all with built in robes and the compact bathroom and laundry are combined. There is a separate toilet, decorated with the man of the house in mind.

Outside, the timber deck runs along the front of the house, enjoying views over the suburbs and beyond and captures the morning sun.

At the end of the deck there is an operational timber sauna to ease away those aches and pains.