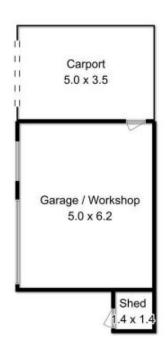

Generous in size is the 30m2 garage with cement floor and

3 🛺 1 🟪 4 🗬

**Building Size**: 89 sqm **Land Size**: 1649 sqm

View: https://www.taspr.com.au/3726733

Renee Vanson 03 6264 2888

Maree Oost 03 6264 2888