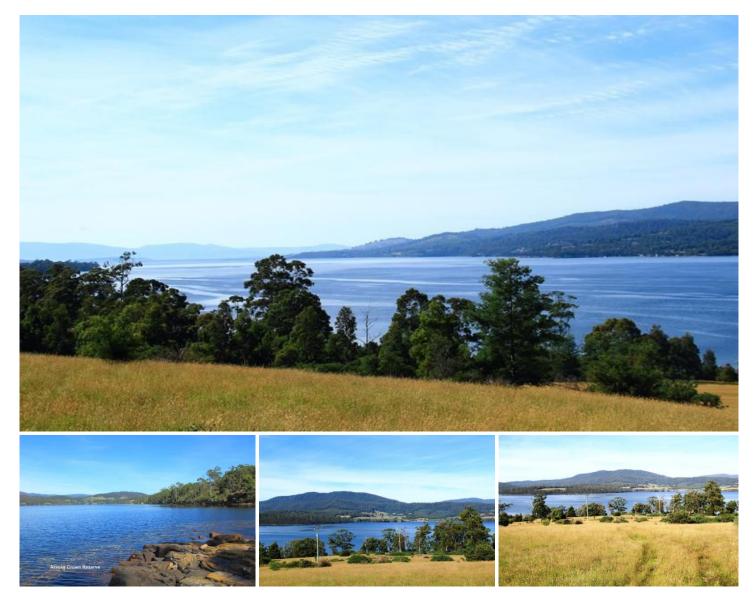

## **Cygnet Coast Road Petcheys Bay TAS**

With stunning views over the Huon Estuary across to Surges Bay and surrounds this 10 acre allotment is zoned to allow a dwelling. With multiple fantastic building sites, power is available and there is an established access. Predominately cleared with some native bushland at the rear of the property this is one that you should really consider if you are wanting some privacy and spectacular views yet only minutes from the main centre of Cygnet. Call now for more information or an eBrochure. Land Size: 40470 sqm View: https://www.taspr.com.au/3728597