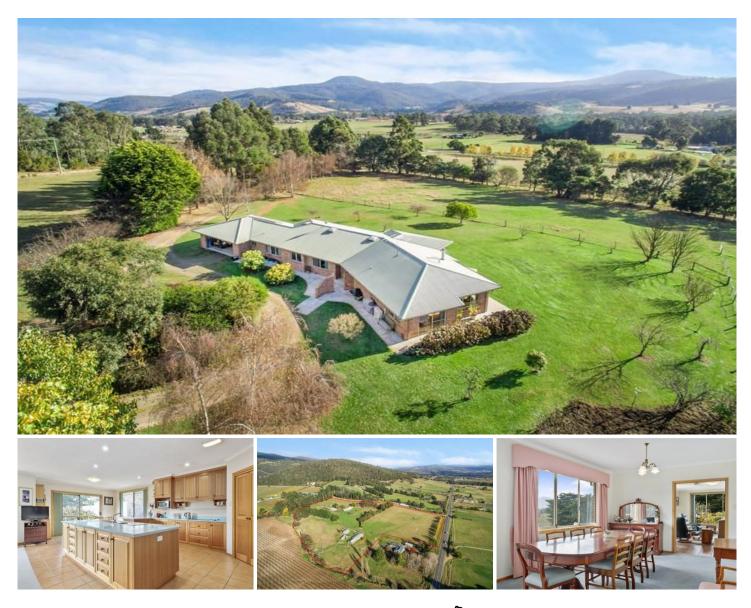

## 11 Basin Road Grove TAS

Incredibly rare chance to secure one of the best agricultural holdings in the Huon Valley! An immaculately presented light filled 335m2 4 bedroom, 3 bathroom home sits well back on approx. 20 acres of some of the richest soils in the area surrounded by intensive grown orchards & nursery stock.

On entering the property through the mature tree lined driveway, the home is positioned for privacy and to maximise the views of the surrounding farmland, native forests and Sleeping Beauty. Built in 1996, this home was designed for generosity of size with a combination of formal and informal living, huge country kitchen and family dining, bedrooms with views and the practicability of vast storage and ease of use in mind.

The home features a quality built kitchen with new appliances, decent sized pantry and central island with breakfast bar, adjacent to the family living area, informal