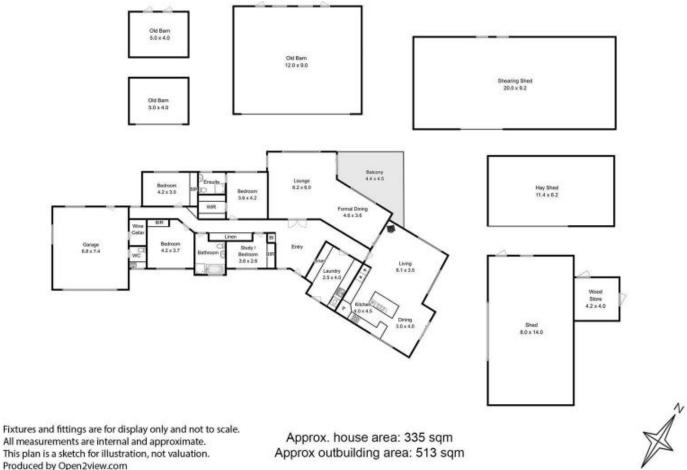

03 6264 2888

All measurements are internal and approximate. This plan is a sketch for illustration, not valuation. Produced by Open2view.com

Approx. house area: 335 sqm Approx outbuilding area: 513 sqm