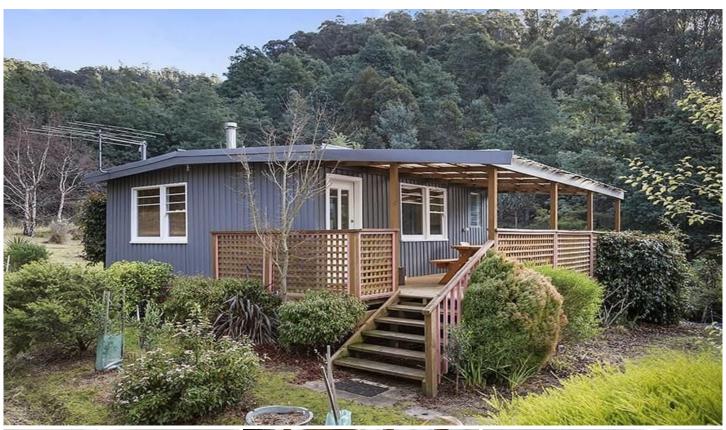

## 28 Franklins Road Crabtree TAS

With a perfect north facing aspect, this charming period 1 bedroom cottage on 2 acres of land in Crabtree would make an ideal first home, holiday home or airBnB rental. The cottage has all you need with a large bedroom, open plan kitchen and bathroom a good sized living room with wood heater and Air Con, as well as a huge covered deck to enjoy those rural and mountain views. In addition, there are sheds, a couple of paddocks and a chook house with an easy care cottage garden and a few fruit trees!

Within a 30 min drive from Hobart, 10 min from Huonville for all your shopping and services, this private cottage on small acreage is ideal. Please call Ian Bendall anytime for more information or to arrange an inspection.