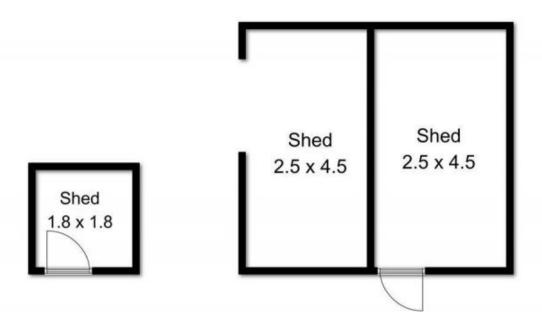

## 28 Franklins Road Crabtree TAS

With a perfect north facing aspect, this charming period 1 bedroom cottage on 2 acres of land in Crabtree would make an ideal first home, holiday home or airBnB rental. The cottage has all you need with a large bedroom, open plan kitchen and bathroom a good sized living room with wood heater and Air Con, as well as a huge covered deck to enjoy those rural and mountain views. In addition, there are sheds, a couple of paddocks and a chook house with an easy care cottage garden and a few fruit trees!