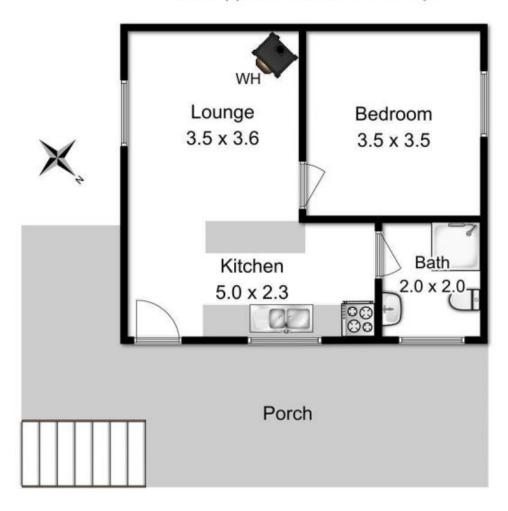

## 28 Franklins Road Crabtree TAS

With a perfect north facing aspect, this charming period 1 bedroom cottage on 2 acres of land in Crabtree would make an ideal first home, holiday home or airBnB rental. The cottage has all you need with a large bedroom, open plan kitchen and bathroom a good sized living room with wood heater and Air Con, as well as a huge covered deck to enjoy those rural and mountain views. In addition, there are sheds, a couple of paddocks and a chook house with an easy care cottage garden and a few fruit trees!

1 🚐 1 🚆 3 🗬

**Building Size**: 50 sqm **Land Size**: 8729 sqm

View: https://www.taspr.com.au/3738765

Maree Oost 03 6264 2888

Total approx. floor area: 40 sqm

This is a sketch for illustration, not valuation.

All measurements are internal and approximate.

Produced by open2view.com