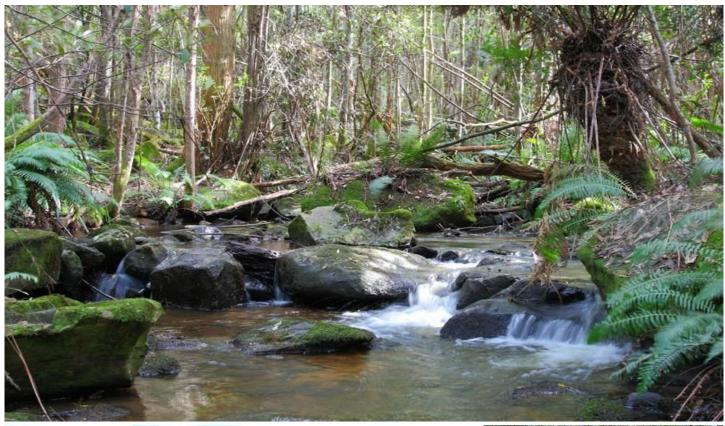

## 2 Bakers Creek Road Lucaston TAS

There are absolutely amazing panoramic Mountain and Valley views to be had from various potential home sites on this 22 acre Rivulet front property. Bakers creek runs along the entire length of the lowest boundary whilst a second creek flows through the middle. In the creeklines are giant manferns in a rainforest like setting. There is road access right up to the property and it continues along one boundary giving you multiple choice for points of entry. A new private power pole has just been erected on the property and the telephone line runs through also. There are 3 separate cleared areas totalling approximately 4 acres and several potential homesites stca, plus tonnes of tall timbers and native forest. The property is around 35 minutes drive to Hobart and approximately 10 minutes to all the shops of Huonville. If you would like more information, some detailed directions, an email brochure or to arrange an inspection then please call anytime at all.