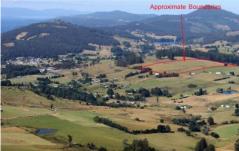

## 1 Judds Hill Road Geeveston TAS

Stunning 31 acre pasture block situated in an elevated location just above the township of Geeveston, prime fertile pastureland, sweeping rural, valley and mountain views, all day sun, quiet rural area, no close neighbours, level to gently sloping, power, phone and town water all along road side, ideal aspect to build a solar passive home, rich red volcanic soil, located only 50 minutes from Hobart and 2 minutes to town. This excellent block has many great home sites with a hilltop and almost every aspect sloping from it.

**Land Size**: 127000 sqm

View: https://www.taspr.com.au/380624

Maree Oost 03 6264 2888