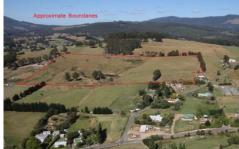

## 3 Judds Hill Road Geeveston TAS

Sloping north facing sunny 28.9 acre pasture block with sweeping views over the surrounding valley and farmland. Two large dams one being spring fed, three possible access points from two separate roads, subdivision potential to divide the property into two lots subject to council approval. Power, phone and town water all along road side, ideal aspect to build a solar passive home and enjoy the rich red volcanic fertile soil that is sought after for many agricultural pursuits. Located only 50 minutes from Hobart and 2 minutes from the shops and schools in Geeveston this property could be just what you are looking for.

There are also adjoining titles available if you are looking for a larger acreage.

**Land Size**: 117000 sqm

View: https://www.taspr.com.au/382330

Maree Oost 03 6264 2888