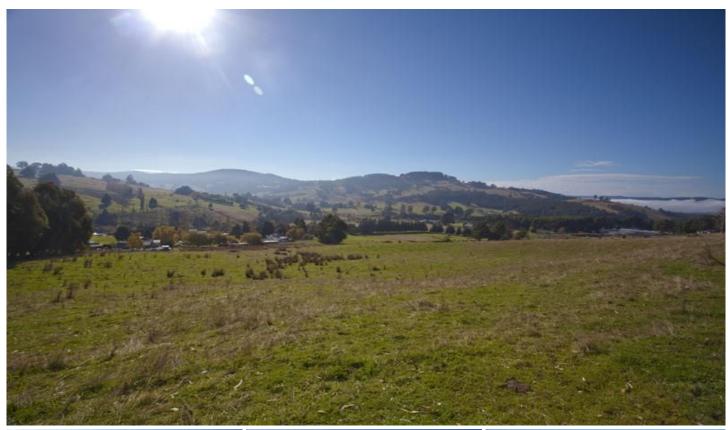

## 3 Judds Hill Road Geeveston TAS

Sloping north facing sunny 28.9 acre pasture block with sweeping views over the surrounding valley and farmland. Two large dams one being spring fed, three possible access points from two separate roads, subdivision potential to divide the property into two lots subject to council approval. Power, phone and town water all along road side, ideal aspect to build a solar passive home and enjoy the rich red volcanic fertile soil that is sought after for many agricultural pursuits. Located only 50 minutes from Hobart and 2 minutes from the shops and schools in Geeveston this property could be just what you are looking for.