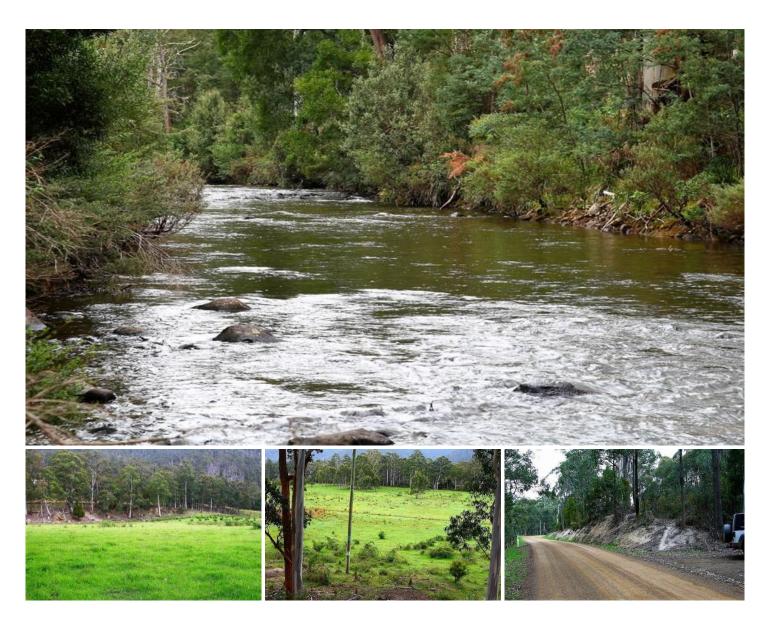

## 1077 Lonnavale Road Lonnavale TAS

Located on the banks of the Russell River at Lonnavale is this 25 Acre parcel of 50 percent riverfront pasture and 50 percent bushland with tall timbers, sweeping views of the surrounding mountains and plenty of level cleared land. Perfect for livestock or crops on the river flats, the property, with around 250 metres of Russell Riverfront and no crown reserve so you own right up to the river's edge. The farm is easily accessed from the council maintained road and is approximately 20 minutes to Huonville and 50 minutes to Hobart.