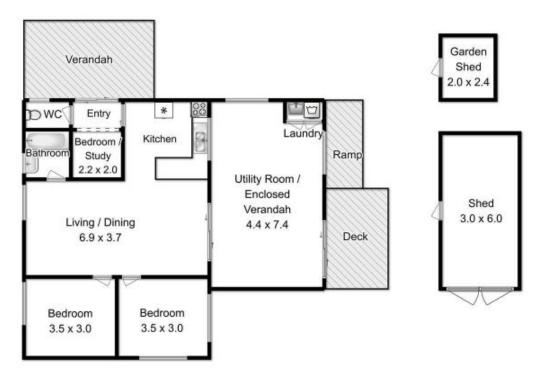

## 108 Kelly's Road Cradoc TAS

Welcome to 108 Kellys Road Cradoc this 4.118 hectare (10.17 acres) property has a lovely 2+ bedroom weatherboard home with timber windows. At the rear you have an undercover carport that leads into an entryway, an office nook or potential 3rd bedroom and toilet are also located here. Once you proceed through the entry you enter the kitchen that has lots of storage for a compact kitchen, the kitchen has an under bench stove, solid hotplates and a range hood. The open plan living space has room for a dining table and large lounge and is complimented by beautiful Tassie Oak floorboards and dado feature walls, the area is heated by a reverse cycle heat pump. The two double bedrooms are off the living area, as is the compact but renovated bathroom. Off one side of the home you have a large light filled entertaining space that can be opened to the elements during our warmer days and includes a rear deck that looks out over

Approx. house area: 108 sqm Approx outbuilding area: 23 sqm