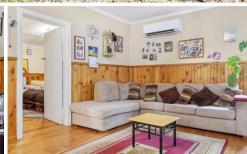

## 108 Kelly's Road Cradoc TAS

Welcome to 108 Kellys Road Cradoc this 4.118 hectare (10.17 acres) property has a lovely 2+ bedroom weatherboard home with timber windows. At the rear you have an undercover carport that leads into an entryway, an office nook or potential 3rd bedroom and toilet are also located here. Once you proceed through the entry you enter the kitchen that has lots of storage for a compact kitchen, the kitchen has an under bench stove, solid hotplates and a range hood. The open plan living space has room for a dining table and large lounge and is complimented by beautiful Tassie Oak floorboards and dado feature walls, the area is heated by a reverse cycle heat pump. The two double bedrooms are off the living area, as is the compact but renovated bathroom. Off one side of the home you have a large light filled entertaining space that can be opened to the elements during our warmer days and includes a rear deck that looks out over