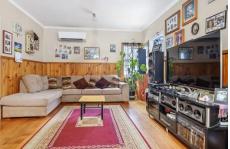

## 108 Kelly's Road Cradoc TAS

Welcome to 108 Kellys Road Cradoc this 4.118 hectare (10.17 acres) property has a lovely 2+ bedroom weatherboard home with timber windows. At the rear you have an undercover carport that leads into an entryway, an office nook or potential 3rd bedroom and toilet are also located here. Once you proceed through the entry you enter the kitchen that has lots of storage for a compact kitchen, the kitchen has an under bench stove, solid hotplates and a range hood. The open plan living space has room for a dining table and large lounge and is complimented by beautiful Tassie Oak floorboards and dado feature walls, the area is heated by a reverse cycle heat pump. The two double bedrooms are off the living area, as is the compact but renovated bathroom. Off one side of the home you have a large light filled entertaining space that can be opened to the elements during our warmer days and includes a rear deck that looks out over