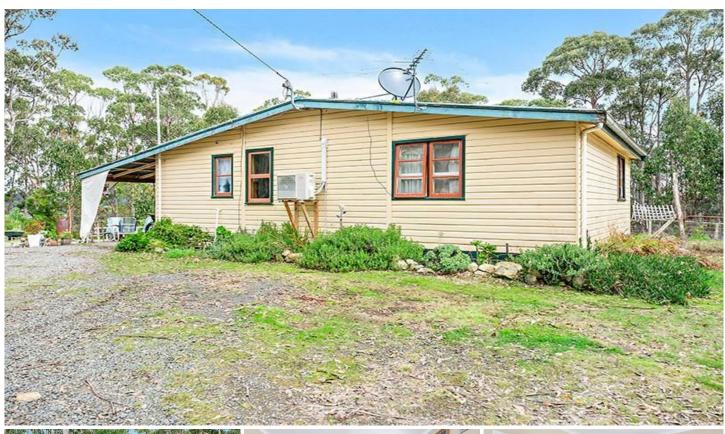

## 108 Kelly's Road Cradoc TAS

Welcome to 108 Kellys Road Cradoc this 4.118 hectare (10.17 acres) property has a lovely 2+ bedroom weatherboard home with timber windows. At the rear you have an undercover carport that leads into an entryway, an office nook or potential 3rd bedroom and toilet are also located here. Once you proceed through the entry you enter the kitchen that has lots of storage for a compact kitchen, the kitchen has an under bench stove, solid hotplates and a range hood. The open plan living space has room for a dining table and large lounge and is complimented by beautiful Tassie Oak floorboards and dado feature walls, the area is heated by a reverse cycle heat pump. The two double bedrooms are off the living area, as is the compact but renovated bathroom. Off one side of the home you have a large light filled entertaining space that can be opened to the elements during our warmer days and includes a rear deck that looks out over