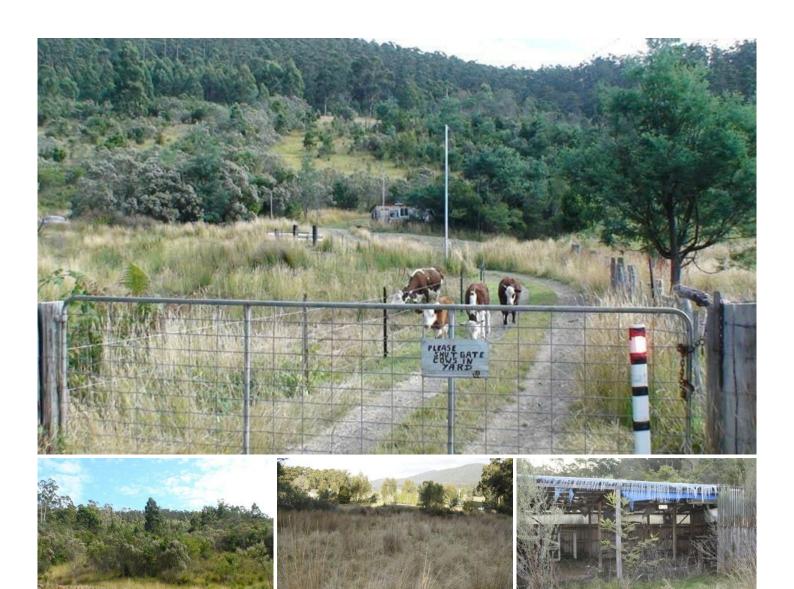

## 1 Andrewartha Road Raminea TAS

This land parcel at Raminea has a formed driveway and a level house site with power on the boundary ready to go. You have 8.552 ha of land with fencing in place and two dams. There is a shelter suitable as an undercover camp shelter or to store building supplies while you build your new home. As a bonus you are at the end of a quiet country road and are within walking distance of the beautiful Esperance River where you could catch a fish, launch your canoe or take a dip. The lovely seaside town of Dover is less than a 5 minute drive and Hobart is just over an hour away. Please phone Kim for any further information.