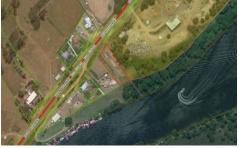

## **Huon Highway Huonville TAS**

Mostly level, centrally located allotment, with a sunny aspect, ready to build your new home or venture. Located on the Huon River, with crown land reserve between the property and the river, you can ponder as to whether you put your dinghy in the water or fish from the rivers edge the choice is yours! The property is on town water and Telstra and power are nearby to the block. The town centre where you will find shops and services is just a 2 minute drive and the Hobart CBD is 30 minutes away. Potential plus with this allotment.

Land Size: 1895 sqm

View: https://www.taspr.com.au/3893578

Renee Vanson 03 6264 2888