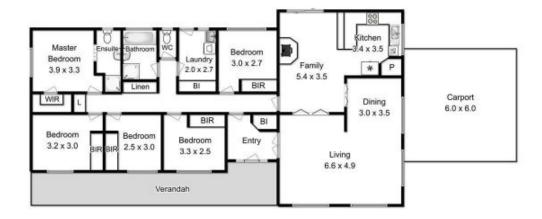

5 🗀 2 🔓 3 🖨

**Building Size**: 200 sqm **Land Size**: 10000 sqm

View: https://www.taspr.com.au/3893579

Maree Oost 03 6264 2888

Fixtures and fittings are for display only and not to scale. All measurements are internal and approximate. This plan is a sketch for illustration, not valuation. Produced by Open2view.com

Approx. house area: 173 sqm Approx outbuilding area: 44 sqm