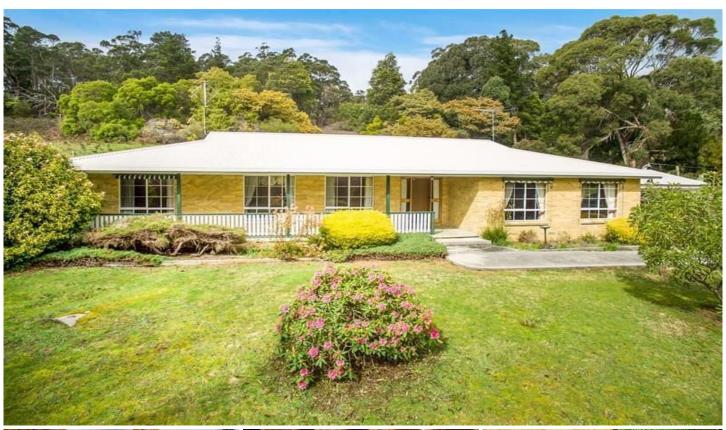

## 12 Morella Drive Huonville TAS

Located just a short 5 minutes drive along the banks of the Huon River is this perfect country getaway.

The solid sandstone 5 bedroom, 2 bathroom home on 2.5 Acres of north facing mature gardens is certainly unique to the area and has a timeless elegant look to it.

Approaching the home along the tree lined drive, the land opens up to rolling lawns, mature specimen trees and a sunny north facing aspect - this home is certainly private. The home is in original condition which is move in ready but with an update, would make a beautiful family home. Featuring a north facing open plan living and dining area, large country kitchen and family room, and all bedrooms have built ins with the master bedroom features a walk in robe and ensuite. There is a good sized central family bathroom, loads of storage and a laundry with external access. Externally we have a double car port + a lock up