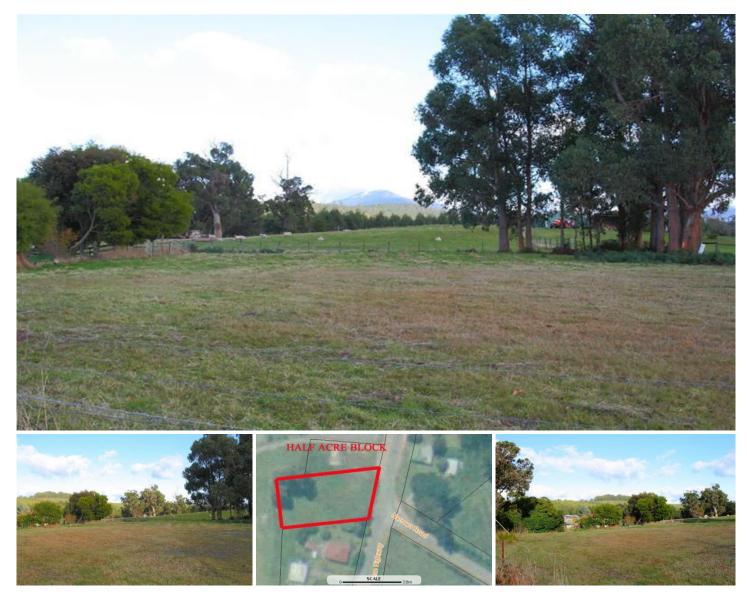

## 7516 (lot 1) Huon Highway Strathblane TAS

Ideal affordable building block. Inspect anytime this 2023m2 lifestyle property. The land is level and cleared and there are a few big trees also. Right on the doorstep to the Tasmanian Southwest Wilderness and World Heritage Area the block also enjoys clear views to the famous nearby Adamsons Peak. Shops, schools and boat ramps are all close by and power, town water and telstra are also available. Please call anytime at all for more information, an Ebrochure or to arrange an inspection.

Land Size : 2023 sqm View : https://www.taspr.com.au/396817

Maree Oost 03 6264 2888