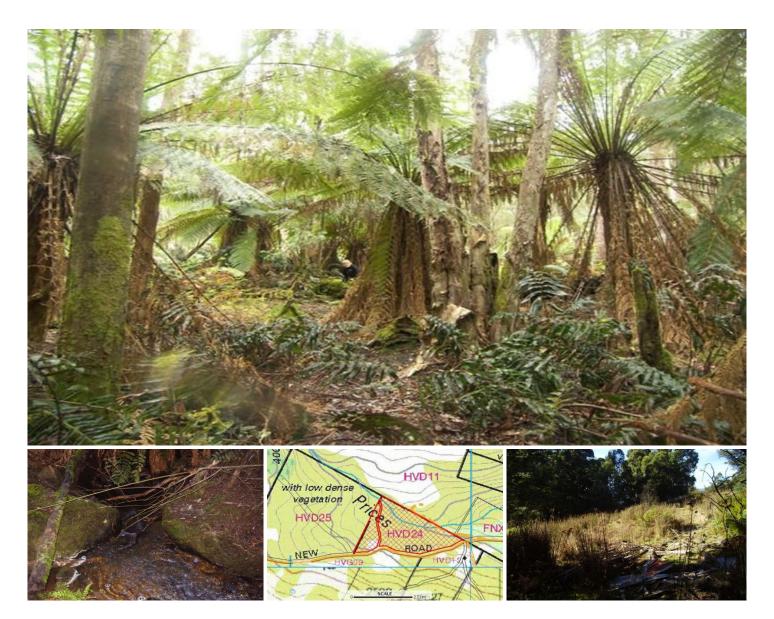

## 142781/2 New Road Franklin TAS

A 13 acre bush allotment with a flowing stream weaving through the property. In the hills of the picturesque township of Franklin with exquisite views of the Huon Valley and rural lands. Tall timber lined undulating land with easy gravel road access just 5 minutes from the central township by car, and a further 35 minutes to Hobart. A mixture of natural Australian flora surrounded by adjoining forest lands and private settings. A high rain fall area with power nearby, the flowing creek, abundance of wildlife this property is an exciting investment. A peaceful setting in close proximity to the main town hub that boasts schools, restaurants, shops, and cafes. If you would like further detail on the property you are invited to call anytime at all.