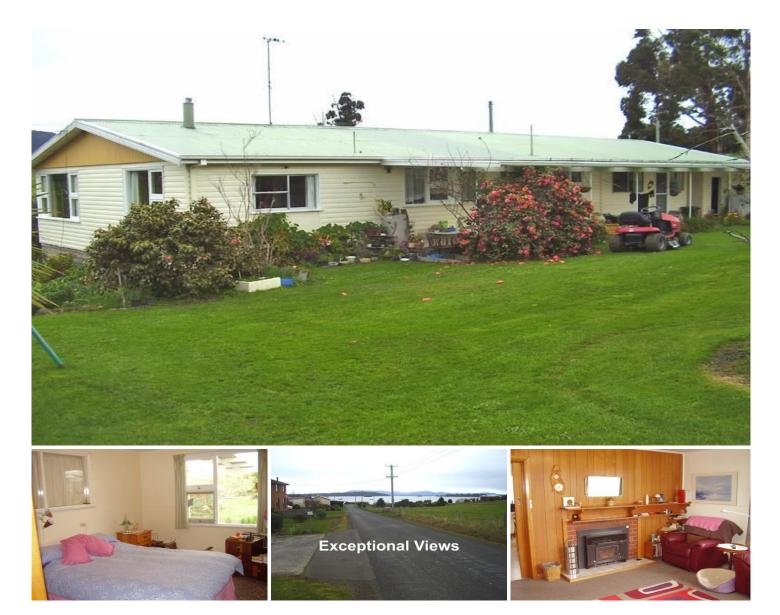

## **18 Francistown Road Dover TAS**

4 Bedroom plus study. An Immaculate family home on a large 1811m2 allotment to give you a country lifestyle feel in a fully credentialed township. Manicured lawns and garden beds, large workshop, entertaining patio, double carport, town water supply plus tanks. Brilliant bay and mountain views, 3 minute walk to nearby beach. Recent modernisation, easily maintained, this property is for an astute Purchaser. Only minutes from the town centre and on a quiet road The house has been meticulously looked after since its birth in 1963, with recent modifications adding modern appliances, and larger living spaces. A separate kitchen area with electric stove and oven, adjoining dining area that takes in glorious views of the bay. 4 Large bedrooms with built in wardrobes, plus a study or extra room, and an attractive entry foyer. The best views from the home with the aspect of the bay, channel and mountains are taken in from the wood heated lounge