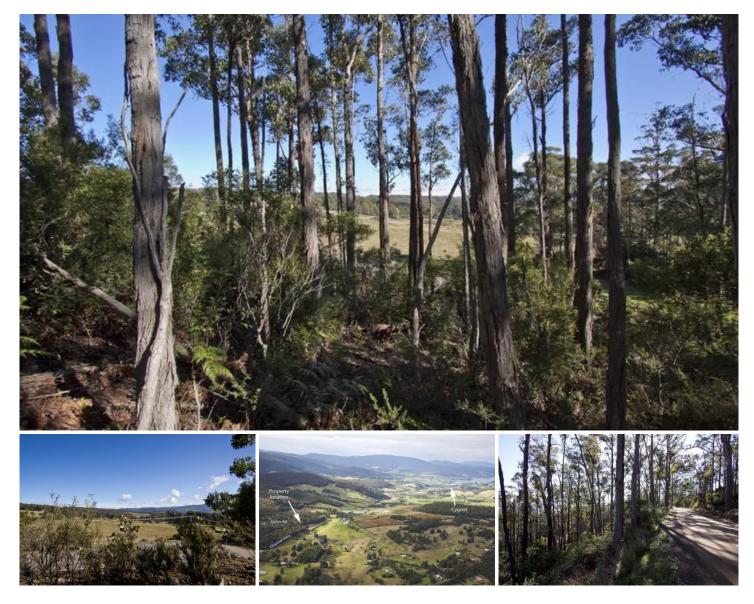

## **Cnr Kellys Road & Channel Highway Cradoc TAS**

This corner allotment is just under 2 acres (7534m2) of light native bush. Its elevated position provides lovely rural views out across the valley and to the river and hills beyond. Access is good and there is power and phone available at the roadside boundary. Location is very practical here, positioned approximately half the way between Cradoc and Cygnet. There is a bus stop right on the corner too.