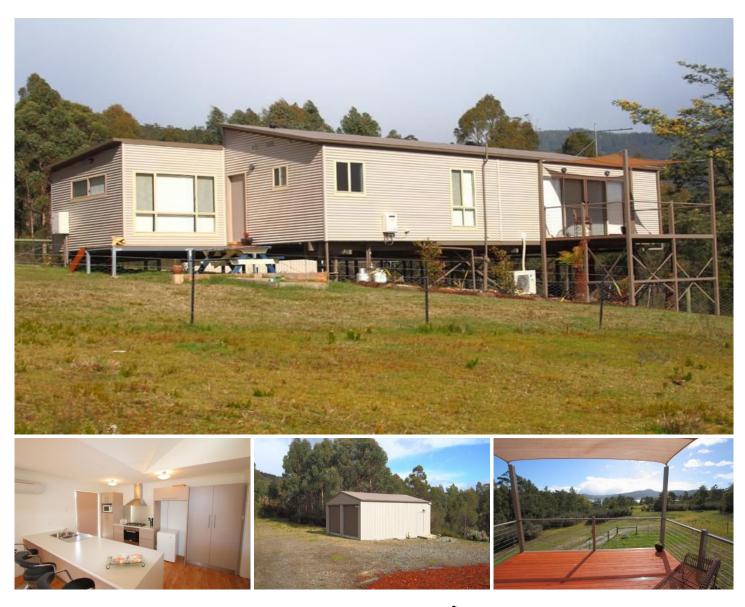

## 111 Esperance Coast Road Surges Bay TAS

Almost brand new 3 bedroom home on 3.8 acres. Call now to inspect this 2011 built modern home, each of the 3 bedrooms have built in robes and there are 3 decks to enjoy the sun and water views. Very peaceful and private position with a nice dam, native bushland and some pasture also. There is a big double colorbond garage and the land is fully fenced with separate house fencing also. Please call anytime for an ebrochure or for an inspection.

## 3 🎮 1 🚔 8 🚘

| Building Size | : 115 sqm                         |
|---------------|-----------------------------------|
| Land Size     | : 15570 sqm                       |
| View          | : https://www.taspr.com.au/548107 |