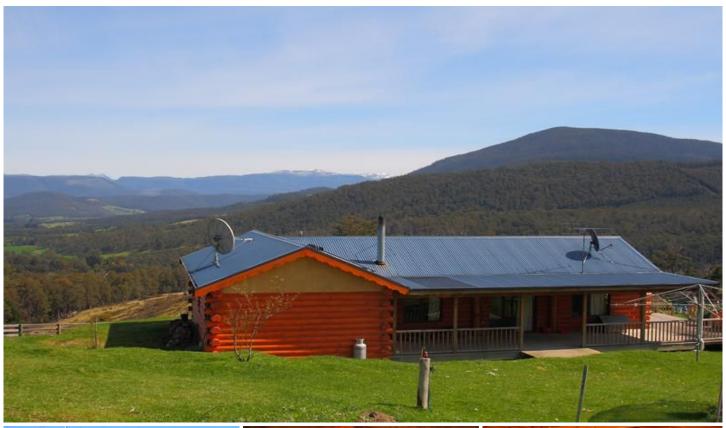

## 88 Boundary Creek Road Judbury TAS

Self Sufficient Solar and Wind Powered home on 103 Acres with 4 Dams. This is your opportunity to have complete and total privacy, no power bills, no water rates, grow your own food and live the good life with 270 degree views over mountains and valleys right through to Tasmanias famous World Heritage Area. This 4 Bedroom character Log cabin with garage workshop has it all. Call anytime for info or to arrange an inspection.

The land is approximately half pasture and half bush, and with a bit of fern slashing the pasture could once again sustain good stock levels. It is at the end of a no through road and a big bonus is that the land is on two separate titles allowing you to build a second residence stca. The views are understated in the photos and have to be seen to be believed. The solar and wind generators power up the battery banks which provide 240 volts to the house. Inside the open plan living area with classic timber kitchen there is