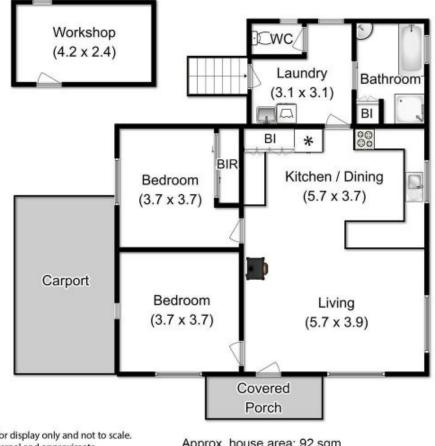

## 8507 Channel Highway Woodstock TAS

Located just 5 minutes out of Huonville is this well presented two bedroom weatherboard home. The home features an open plan kitchen and dining area as well as a wood heated loungeroom, a separate bathroom, toilet and separate laundry plus a carport and small workshop. Outside includes fruit trees, three rainwater tanks and the yard is fenced on three sides. A great little starter home!

03 6264 2888

Fixtures and fittings are for display only and not to scale. All measurements are internal and approximate. This plan is a sketch for illustration, not valuation. Produced by Open2view.com

Approx. house area: 92 sqm Approx. outbuilding area: 12 sqm