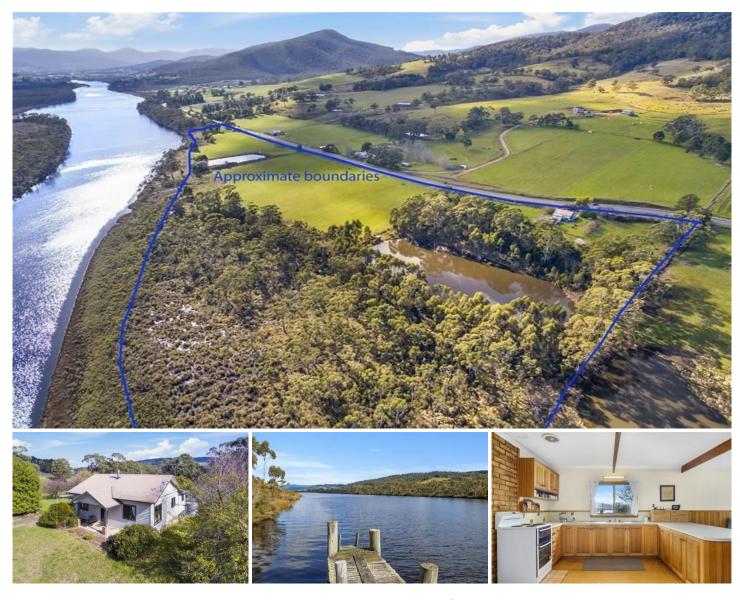

## 8507 Channel Highway Woodstock TAS

Located just 5 minutes out of Huonville is this well presented two bedroom weatherboard home. The home features an open plan kitchen and dining area as well as a wood heated loungeroom, a separate bathroom, toilet and separate laundry plus a carport and small workshop. Outside includes fruit trees, three rainwater tanks and the yard is fenced on three sides. A great little starter home!

## 2 🛤 1 🏪 4 🚘

| <b>Building Size</b> | : 86 s |
|----------------------|--------|
| Land Size            | : 120  |
| View                 | : http |

: 86 sqm : 120000 sqm : https://www.taspr.com.au/582037