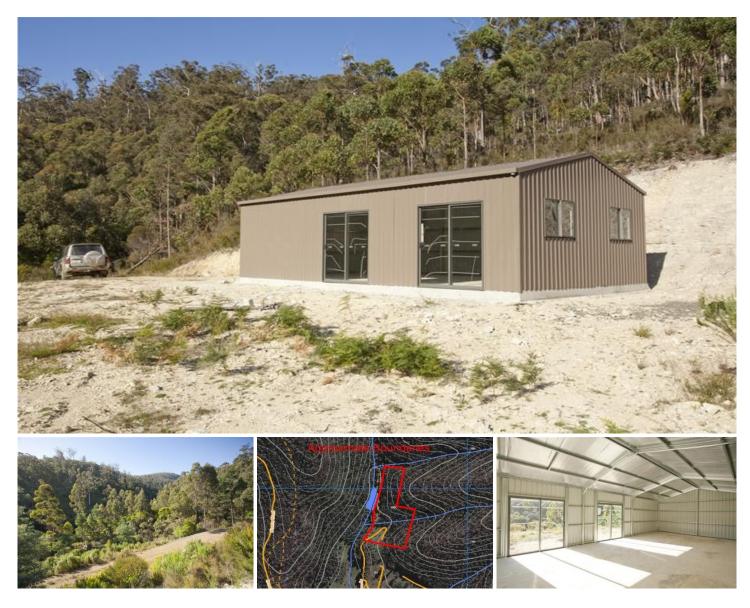

## 200 Ayres Road Ranelagh TAS

Situated near the end of a quiet no through road this private 6 acre bush block is a great find, featuring a newly constructed large colorbond shed with concrete floor and sliding glass doors. Private location with valley, bushland and rural views, excavated level pad ready for you home and the ease of already having the shed constructed onsite. situated only 5 minutes from Huonville and 35 minutes from Hobart in the beautiful Huon Valley.

Option to convert the shed into a dwelling subject to approvals or as a temporary dwelling while you build your home, Sheltered position from the prevailing weather patterns, great location to be close to everything but still have that feeling of isolation and quiet. For more information, an Ebrochure, or directions, please call anytime at all.