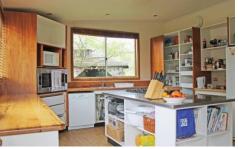

Lets start with the house; Built in 1910 (all the charming ones were!) this property wont disappoint those looking for some character. Each room is extremely spacious with high ceilings and most of the original timber framed windows remain. The kitchen was improved a few years ago and boasts sassafras bench tops, a stainless steel island bench and commercial style 6 burner gas cook top. Throughout the house there is plenty of room for improvement and upon inspection, you are sure to be inspired to create an